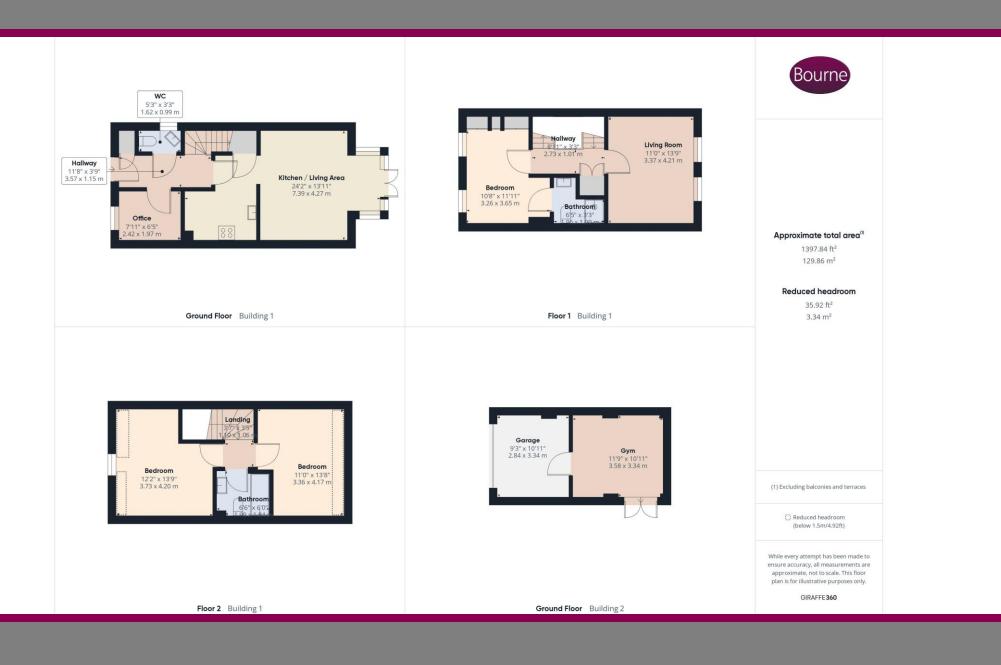

sonal space.

Upon entering, you will be greeted by a spacious hallway with a study on one side and cloakroom on the other. Furthermore this home features a well-appointed kitchen/diner perfect for cooking and entertaining. The property also benefits from a neatly maintained garden providing an ideal space for outdoor activities and gatherings.

Furthermore, this house boasts a garage, gym and off-road parking, ensuring convenience and ease for homeowners and visitors alike.

Don't miss out on the opportunity to own this stunning semidetached house. Contact us today to arrange a viewing and make this property your new home.

- Built In 2022
- Two Reception Rooms
- Gym Space
- Garage & Driveway
- Wellesley Development
- Three Double Bedrooms
- EPC: B
- Council Tax: E









## Floorplan



## Location

The Wellesley development is perfect for anyone wanting a balanced way of life. Enjoying the freedom of the countryside together with contemporary living, superb learning, working spaces and excellent transport links.



A refreshing choice...













We aim to make our particulars both accurate and reliable but they are not guaranteed, nor do they form part of an offer or contract.

If you require clarification of any points then please contact us especially if you are travelling some distance to view.

Please note that appliances and heating systems have not been tested and therefore no warranties can be given as to their good working order.



ASH VALE: 244 Shawfield Road, Ash Vale, Surrey, GU12 5DJ

Tel: 01252 560838 | Email: ashvalesales@bourneestateagents.com

Web