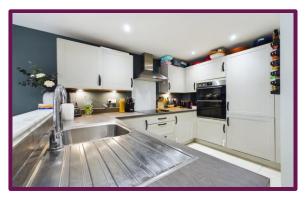

Upon entering, you will be greeted by a spacious hallway with a study on one side and cloakroom on the other. Furthermore this home features a well-appointed kitchen/diner perfect for cooking and entertaining. The property also benefits from a neatly maintained garden providing an ideal space for outdoor activities and gatherings.