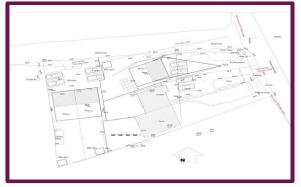

Land at Verdure and Jayarr, Westwood Lane, Wanborough, Normandy, Surrey, GU3 2JJ

Asking Price £350,000

Land at Verdure and Jayarr, Westwood Lane, Wanborough, Normandy, Surrey, GU3 2JJ

A fantastic opportunity to purchase a rarely available plot of land with planning permission already approved to develop into two semi detached houses with off street parking and private gardens.

Permission includes two parking spaces to the front of each property and a private garden to the rear.

The Section 106 Fee has already been paid by the sellers.

**Planning References:** 

20/P/02132 and 22/P/01208