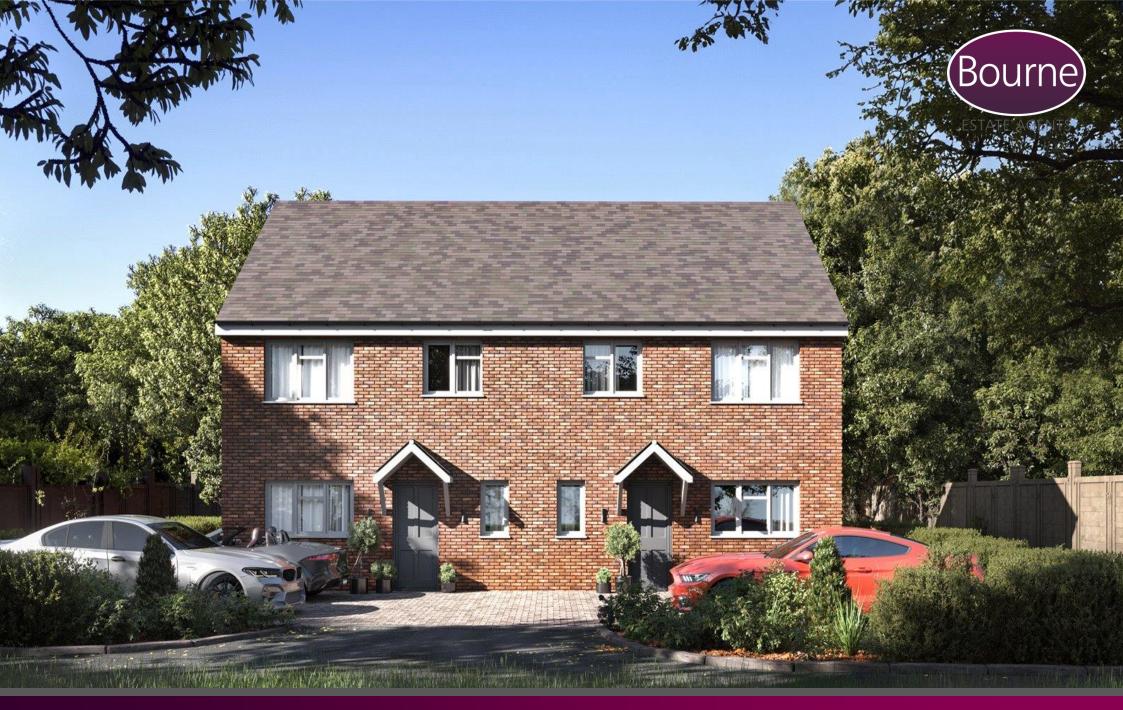

Land at Verdure and Jayarr, Westwood Lane, Wanborough, Normandy, Surrey, GU3 2JJ

Asking Price £350,000

Land at Verdure and Jayarr, Westwood Lane, Wanborough, Normandy, Surrey, GU3 2JJ

A fantastic opportunity to purchase a rarely available plot of land with planning permission already approved to develop into two semi detached houses with off street parking and private gardens.

Within the popular village of Normandy, these homes will offer 3 bedrooms, An en-suite shower room to the main bedroom along with a family bathroom.

Downstairs there will be a separate kitchen and a good size living room with dining space and doors out onto the private garden, there is also a separate downstairs WC.

Permission includes two parking spaces to the front of each property and a private garden to the rear.

The Section 106 Fee has already been paid by the sellers.

**Planning References:** 

20/P/02132 and 22/P/01208