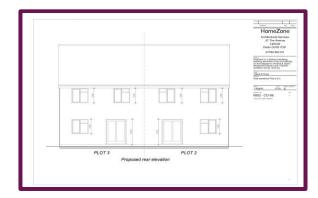

Permission includes two parking spaces to the front of each property and a private garden to the rear.

The Section 106 Fee has already been paid by the sellers.

**Planning References:** 

20/P/02132 and 22/P/01208

- Plot of Land
- Planning Permission Granted
- 2 Semi Detached Houses
- 3 Bedrooms
- 2 Bathrooms
- Kitchen
- Parking
- Garden
- Section 106 Fee Paid