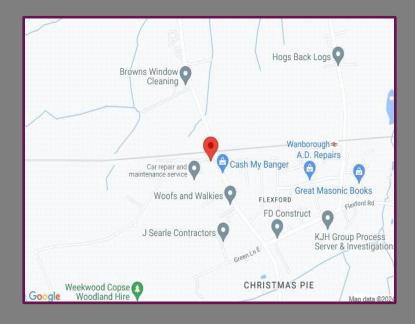

## Location

The land is located on Beech Lane, just off Westwood Lane in Normandy and just over half a mile from Wanborough rail station.

Guildford and Farnham town centres with their vast array of shops, restaurants and leisure facilities are both within approximately 6 miles with the nearby A3 providing easy access to London and the south coast.