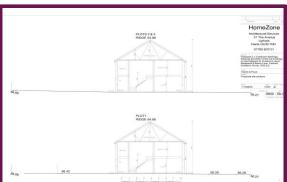

Within the popular village of Normandy, these homes will offer 3 bedrooms, An en-suite shower room to the main bedroom along with a family bathroom.

Downstairs there will be a separate kitchen and a good size living room with dining space and doors out onto the private garden, there is also a separate downstairs WC.

- Plot of Land
- Planning Permission Granted
- 2 Semi Detached Houses
- 3 Bedrooms
- 2 Bathrooms
- Kitchen
- Parking
- Garden
- Section 106 Fee Paid