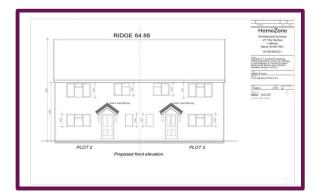

Permission includes two parking spaces to the front of each property and a private garden to the rear.

The Section 106 Fee has already been paid by the sellers.

**Planning References:** 

20/P/02132 and 22/P/01208

- Plot of Land
- Planning Permission Granted
- 2 Semi Detached Houses
- 3 Bedrooms
- 2 Bathrooms
- Kitchen
- Parking
- Garden
- Section 106 Fee Paid