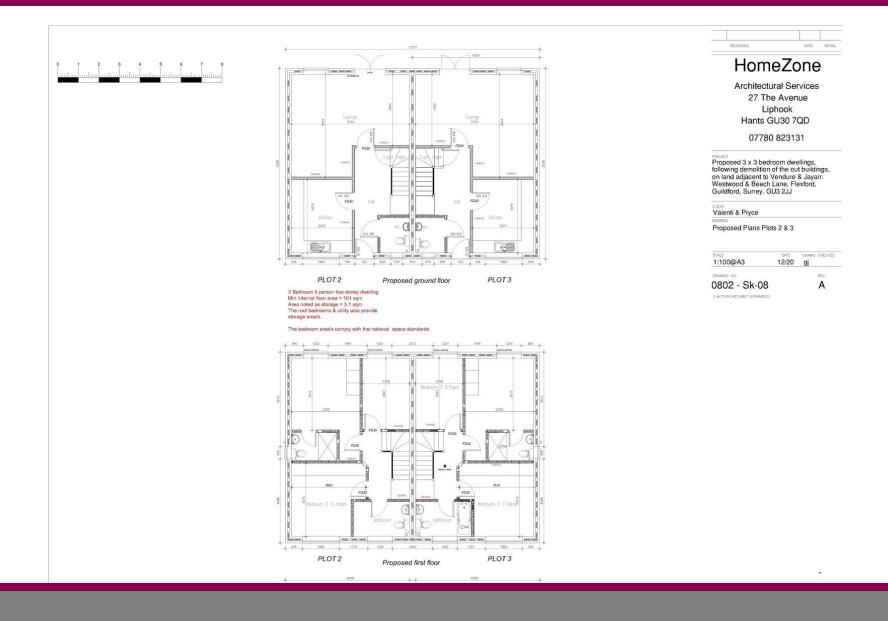

Within the popular village of Normandy, these homes will offer 3 bedrooms, An en-suite shower room to the main bedroom along with a family bathroom.

Downstairs there will be a separate kitchen and a good size living room with dining space and doors out onto the private garden, there is also a separate downstairs WC.

## Floorplan