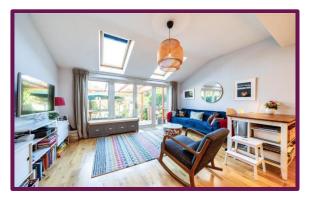

To the ground floor there is an entrance hall that leads through to the living room, downstairs WC and kitchen. The living room has a feature double glazed, boxed bay window, wood flooring and a wood burning stove. One of the outstanding features to this fabulous home is the extended kitchen which provides wonderful open plan living. The kitchen has a wide range of cupboard and drawer units with built in appliances. There are is also a good range of built in storage cupboards. The kitchen is open plan to the dining area, which has a vaulted ceiling with two large double glazed Velux windows and has double glazed French doors into the garden.