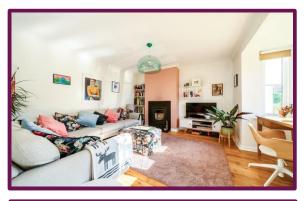

To the ground floor there is an entrance hall that leads through to the living room, downstairs WC and kitchen. The living room has a feature double glazed, boxed bay window, wood flooring and a wood burning stove. One of the outstanding features to this fabulous home is the extended kitchen which provides wonderful open plan living. The kitchen has a wide range of cupboard and drawer units with built in appliances. There are is also a good range of built in storage cupboards. The kitchen is open plan to the dining area, which has a vaulted ceiling with two large double glazed Velux windows and has double glazed French doors into the garden.