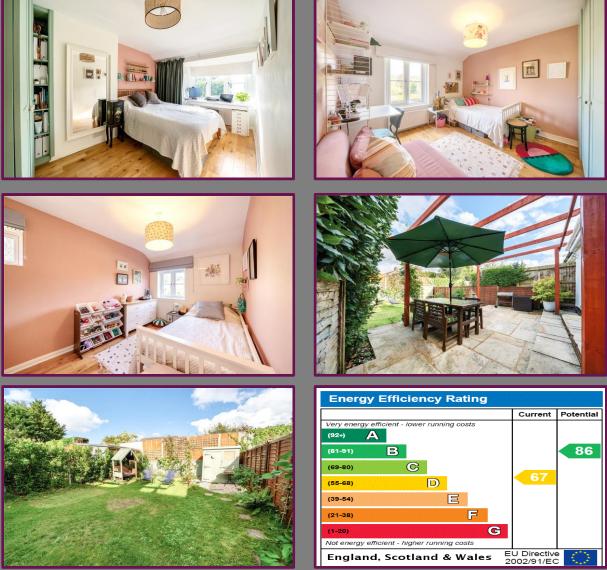

On the first floor there are three double bedrooms and a refitted modern three piece bathroom suite.

Outside there is a raised paved patio adjoining the property, leading down to the mainly lawned garden which is enclosed by panel fencing.

At the front of the property there is currently a garden area which could easily be altered to create parking for one vehicle with the advantage of the curb already being dropped.

Freehold Council tax band D