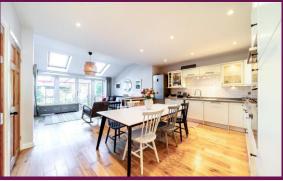

To the ground floor there is an entrance hall that leads through to the living room, downstairs WC and kitchen. The living room has a feature double glazed, boxed bay window, wood flooring and a wood burning stove. One of the outstanding features to this fabulous home is the extended kitchen which provides wonderful open plan living. The kitchen has a wide range of cupboard and drawer units with built in appliances. There are is also a good range of built in storage cupboards. The kitchen is open plan to the dining area, which has a vaulted ceiling with two large double glazed Velux windows and has double glazed French doors into the garden.