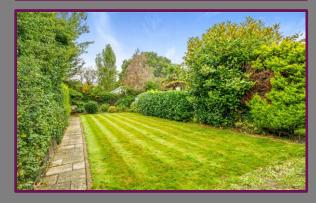

Externally, the front offers driveway parking and a side gate providing access to the remarkable rear garden. This garden boasts various sections to appreciate throughout the seasons. At the rear of the property, a sizable patio area transitions to a lawned space with mature shrubs. In the middle, there's another paved area featuring a shed and greenhouse. Towards the back, an additional lawned area is enclosed by shrubs and hedging, ensuring a fully enclosed and exceptionally private outdoor space.