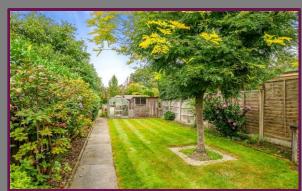

Externally, the front offers driveway parking and a side gate providing access to the remarkable rear garden. This garden boasts various sections to appreciate throughout the seasons. At the rear of the property, a sizable patio area transitions to a lawned space with mature shrubs. In the middle, there's another paved area featuring a shed and greenhouse. Towards the back, an additional lawned area is enclosed by shrubs and hedging, ensuring a fully enclosed and exceptionally private outdoor space.