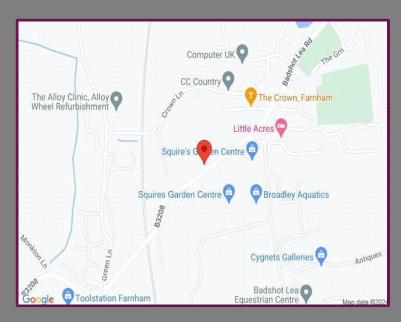

## Location

Badshot Lea presents an appealing locale with a variety of convenient amenities, facilitating a seamless transition into village life. The nearby towns of Farnham and Aldershot offer a plethora of attractions and activities, ensuring there's always something to explore. Moreover, with excellent transportation links to London and beyond, commuting for work or leisure becomes effortlessly accessible.