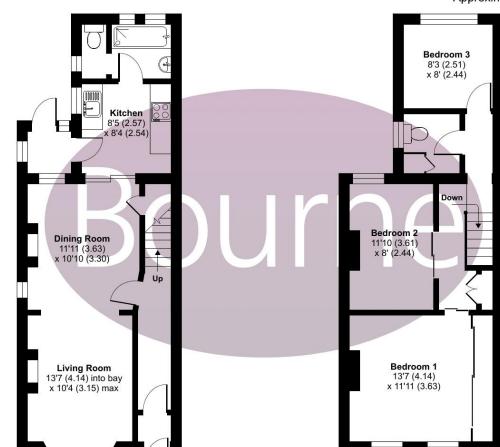

## Floorplan

## Badshot Lea Road, Badshot Lea, Farnham, GU9

FIRST FLOOR

Approximate Area = 974 sq ft / 90.5 sq m

For identification only - Not to scale

**GROUND FLOOR** 

Floor plan produced in accordance with RICS Property Measurement Standards incorporating International Property Measurement Standards (IPMS2 Residential). @ nlchecom 2024. Produced for Bourne Estate Agents. REF: 1093891

Upon entering, an entrance hall welcomes you and leads to an open-plan sitting/dining room adorned with a bay window at the front and two distinctive fireplaces. Towards the rear, you'll find a kitchen, a lobby area, and a downstairs bathroom. The first floor comprises three bedrooms and a separate WC.