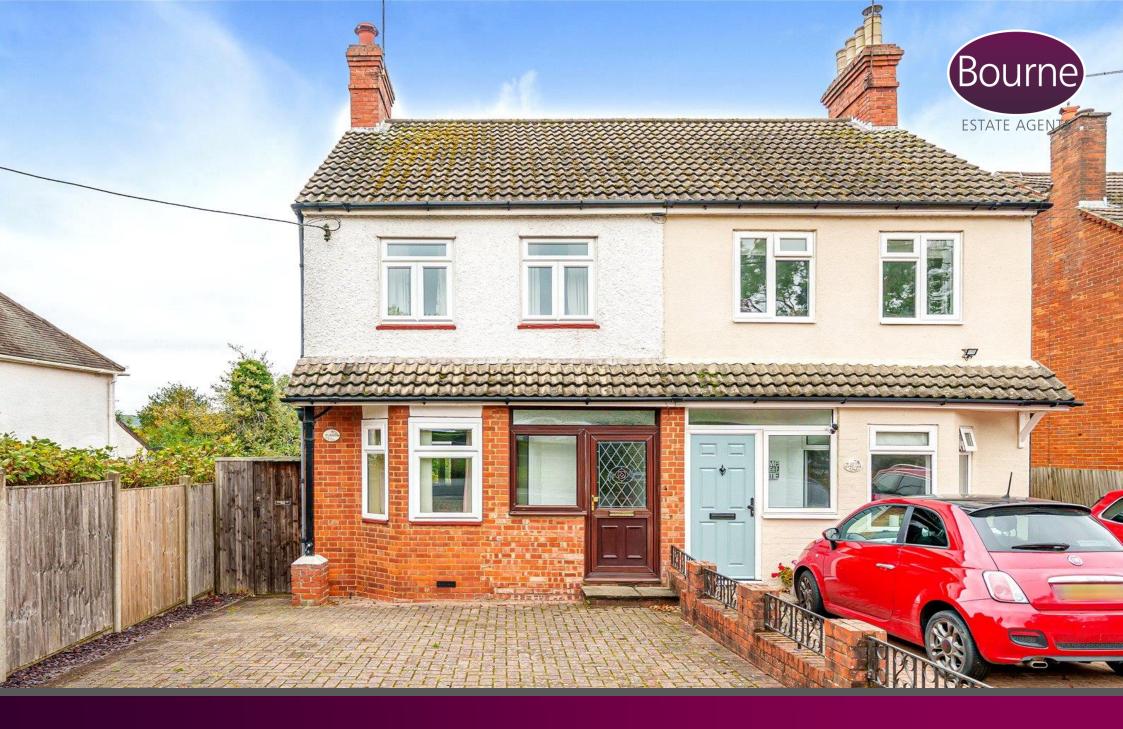

## Badshot Lea Road, Badshot Lea, Farnham, Surrey

Situated in a sought-after location, this appealing semi-detached family home presents an excellent opportunity for enhancement and potential extension, subject to planning permission. The property is available for sale without a chain and features an expansive rear garden measuring approximately 165 feet.

Upon entering, an entrance hall welcomes you and leads to an open-plan sitting/dining room adorned with a bay window at the front and two distinctive fireplaces. Towards the rear, you'll find a kitchen, a lobby area, and a downstairs bathroom. The first floor comprises three bedrooms and a separate WC.

Externally, the front offers driveway parking and a side gate providing access to the remarkable rear garden. This garden boasts various sections to appreciate throughout the seasons. At the rear of the property, a sizable patio area transitions to a lawned space with mature shrubs. In the middle, there's another paved area featuring a shed and greenhouse. Towards the back, an additional lawned area is enclosed by shrubs and hedging, ensuring a fully enclosed and exceptionally private outdoor space.