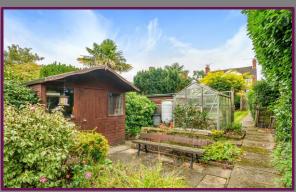

Externally, the front offers driveway parking and a side gate providing access to the remarkable rear garden. This garden boasts various sections to appreciate throughout the seasons. At the rear of the property, a sizable patio area transitions to a lawned space with mature shrubs. In the middle, there's another paved area featuring a shed and greenhouse. Towards the back, an additional lawned area is enclosed by shrubs and hedging, ensuring a fully enclosed and exceptionally private outdoor space.