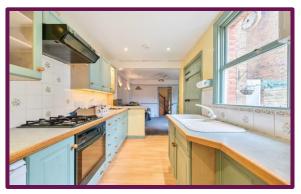

## Artillery Road, Guildford, Surrey, GU1 4NW

This two bedroom, semi detached property is ideally located within a short distance of Guildford Town Centre and requires modernisation.

The ground floor comprises living room, dining room, kitchen and utility room with wc. The hallway has stairs leading to the first floor and stairs down to the cellar. The living room has a bay window and features a fireplace. The dining room also features a fireplace and provides access to the kitchen. The kitchen features a range of units and leads onto the utility room.