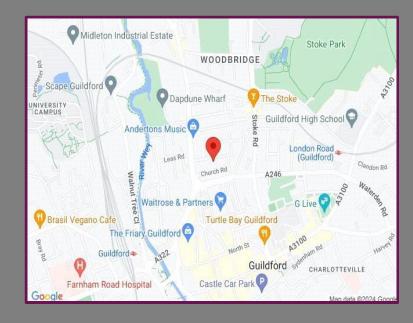

## Location

Artillery Road is a residential road located just off Woodbridge Road, almost opposite the cricket ground, and within a short distance of Guildford town centre and mainline station. The area is well served by local bus routes, and the nearby A3 connects to London, the M25 and the South.