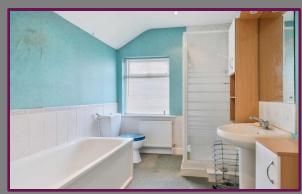

The first floor features two good sized bedrooms. The bathroom is accessed through one of the bedrooms and comprises wc, wash hand basin, bath and separate shower cubicle. From the first floor landing, there is access to the loft via a pull down ladder which could be easily converted to a room subject to planning permission.