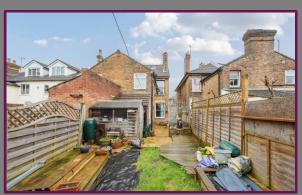

The rear garden has a patio, small decked area and lawn.

- Semi Detached
- Two Bedrooms
- Two Reception Rooms
- Utility Room
- Cellar
- Garden
- Central Location
- Council Tax Band D