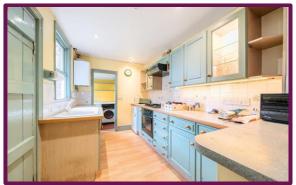

## Artillery Road, Guildford, Surrey, GU1 4NW

This two bedroom, semi detached property is ideally located within a short distance of Guildford Town Centre and requires modernisation.

The ground floor comprises living room, dining room, kitchen and utility room with wc. The hallway has stairs leading to the first floor and stairs down to the cellar. The living room has a bay window and features a fireplace. The dining room also features a fireplace and provides access to the kitchen. The kitchen features a range of units and leads onto the utility room.