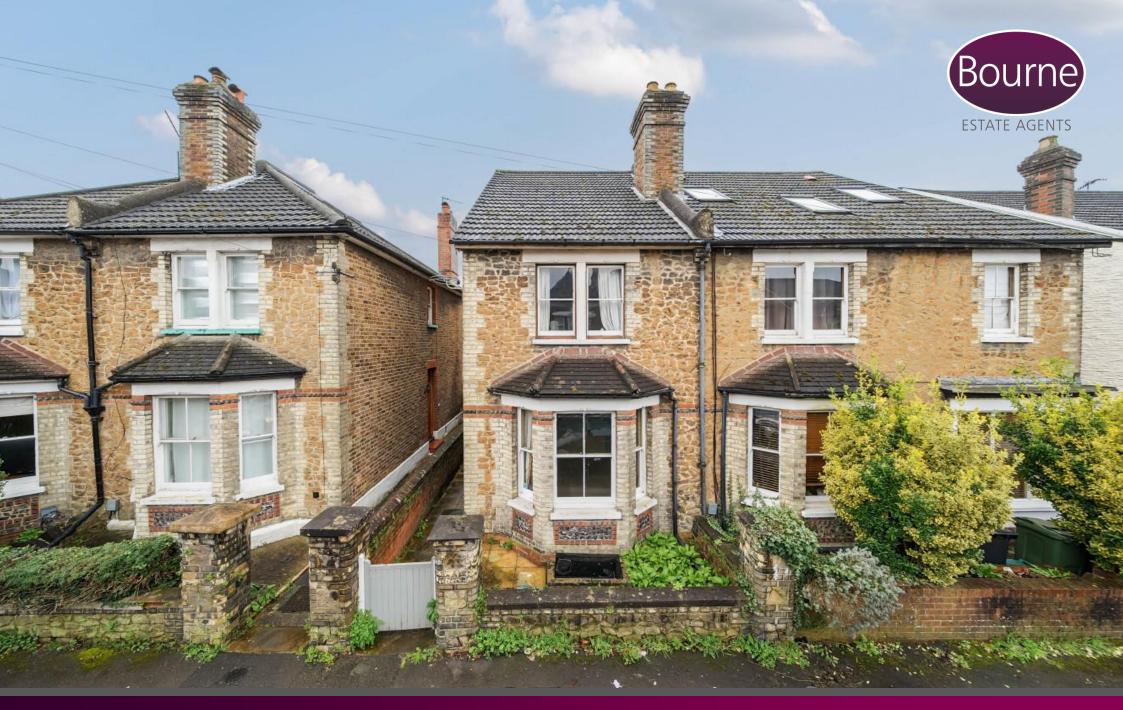

## Artillery Road, Guildford, Surrey, GU1 4NW

This two bedroom, semi detached property is ideally located within a short distance of Guildford Town Centre and requires modernisation.

The ground floor comprises living room, dining room, kitchen and utility room with wc. The hallway has stairs leading to the first floor and stairs down to the cellar. The living room has a bay window and features a fireplace. The dining room also features a fireplace and provides access to the kitchen. The kitchen features a range of units and leads onto the utility room.

## Location

Artillery Road is a residential road located just off Woodbridge Road, almost opposite the cricket ground, and within a short distance of Guildford town centre and mainline station. The area is well served by local bus routes, and the nearby A3 connects to London, the M25 and the South.