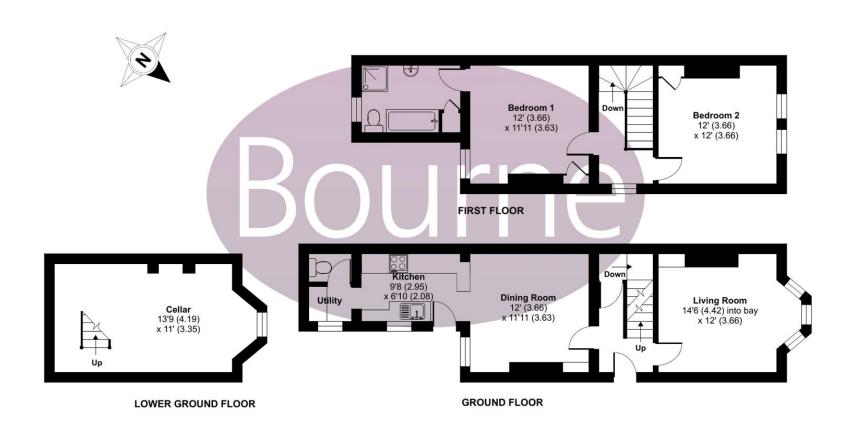

## Artillery Road, Guildford, Surrey, GU1 4NW

This two bedroom, semi detached property is ideally located within a short distance of Guildford Town Centre and requires modernisation.

The ground floor comprises living room, dining room, kitchen and utility room with wc. The hallway has stairs leading to the first floor and stairs down to the cellar. The living room has a bay window and features a fireplace. The dining room also features a fireplace and provides access to the kitchen. The kitchen features a range of units and leads onto the utility room.

The first floor features two good sized bedrooms. The bathroom is accessed through one of the bedrooms and comprises wc, wash hand basin, bath and separate shower cubicle. From the first floor landing, there is access to the loft via a pull down ladder which could be easily converted to a room subject to planning permission.

The rear garden has a patio, small decked area and lawn.

- Semi Detached
- Two Bedrooms
- Two Reception Rooms
- Utility Room
- Cellar
- Garden
- Central Location
- Council Tax Band D

## Artillery Road, Guildford, GU1

Approximate Area = 1142 sq ft / 106.1 sq m
For identification only - Not to scale

Floor plan produced in accordance with RICS Property Measurement Standards incorporating International Property Measurement Standards (IPMS2 Residential). @ntchecom 2023. Produced for Bourne Estate Agents. REF: 1092275