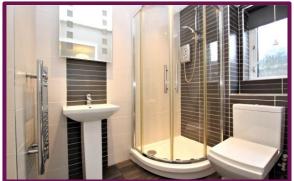

The kitchen is well equipped and enjoys an array of light coloured eye and base level cupboards. There is a freestanding washing machine and fridge freezer. The reception area is neutrally decorated and a door leads through to a well proportioned double bedroom. Finally, there is a well appointed modern white suite fitted shower room.