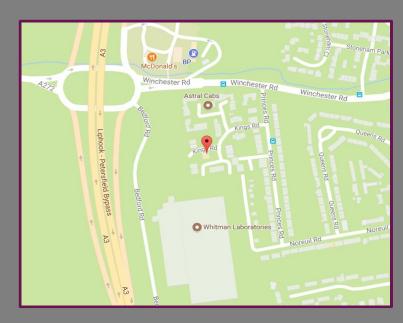

## Location

This property is located in a residential cul-de-sac within approximately half a mile of the town centre. The town centre provides a variety of shops and restaurants, a bus service and the mainline train station serving London Waterloo.