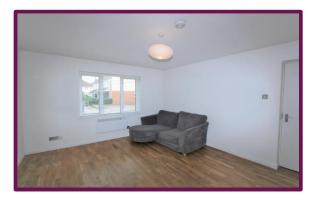

The property is located on the ground floor and accessed through a well presented communal entrance area. Upon entry to the apartment itself, you are presented with a spacious open plan kitchen and living space.

The kitchen is well equipped and enjoys an array of light coloured eye and base level cupboards. There is a freestanding washing machine and fridge freezer. The reception area is neutrally decorated and a door leads through to a well proportioned double bedroom. Finally, there is a well appointed modern white suite fitted shower room.