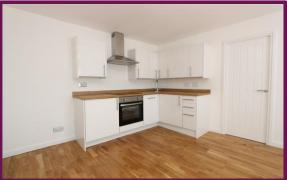

The kitchen is well equipped and enjoys an array of light coloured eye and base level cupboards. There is a freestanding washing machine and fridge freezer. The reception area is neutrally decorated and a door leads through to a well proportioned double bedroom. Finally, there is a well appointed modern white suite fitted shower room.