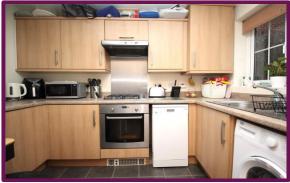

## Four Marks, Hampshire

Located in a sought-after development with an active community, this property offers convenient access to amenities, including an allotment for gardening enthusiasts.

On the ground floor, you'll find a kitchen at the front, complete with a built-in oven and hob, as well as space for a slimline dishwasher and washing machine. There's also a downstairs cloakroom with a front aspect window, WC, and sink. Towards the rear is a spacious living room with patio doors leading to the garden, along with an open-space staircase to the upper level.