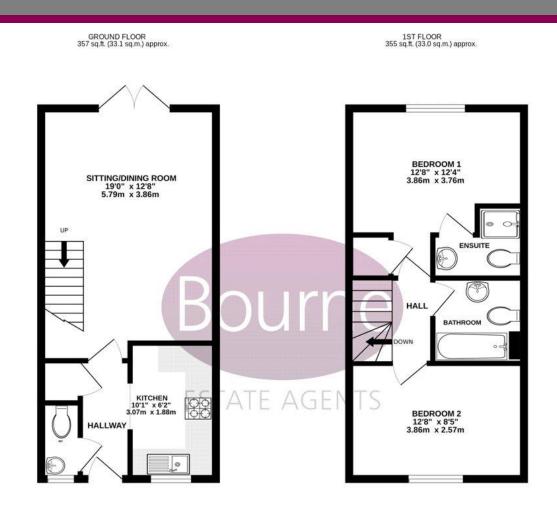

## Floorplan

## FOR ILLUSTRATIVE PURPOSES ONLY

TOTAL FLOOR AREA: 711 sq.ft. (66.1 sq.m.) approx. White very stream bits been nade to ensure the accuracy to the biooption contact here, measurements, of doors, involves, norms and any other terms are approximate and no responsibility is balen to any erea, omission or mars addressment. This give in the distance of populations only and should be used as such by any prospective purchase. The second seco

## Four Marks, Hampshire

Located in a sought-after development with an active community, this property offers convenient access to amenities, including an allotment for gardening enthusiasts.

On the ground floor, you'll find a kitchen at the front, complete with a built-in oven and hob, as well as space for a slimline dishwasher and washing machine. There's also a downstairs cloakroom with a front aspect window, WC, and sink. Towards the rear is a spacious living room with patio doors leading to the garden, along with an open-space staircase to the upper level.

Upstairs, there are two double bedrooms and two bathrooms. The main bathroom features a bath, WC, and sink, while the ensuite comes with a shower cubicle off the main bedroom, along with storage space.

Outside, the property boasts a laid-to-lawn garden and patio area. Additionally, there is driveway space for two cars at the front.

Freehold

- Two Double Bedrooms
- Ensuite To Main Bedroom
- Main Bathroom
- Large Living Area
- Garden
- Parking
- Sought After Developement
- Close To Schools