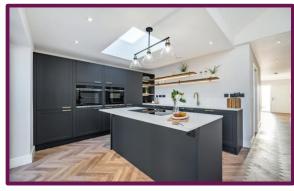

The centrepiece of the home is its spacious open-plan kitchen and living area, which features bi-fold doors that seamlessly connect the interior space with the outdoor environment, creating an inviting atmosphere. This design element not only enhances the sense of space but also allows for natural light to enter.

The property comprises two bathrooms, one of which is an ensuite off the principal bedroom, providing convenience and comfort for the occupants.

Attention to detail and high-quality finishes are evident throughout the home, reflecting a commitment to excellence in construction and design. From sleek countertops to elegant flooring with underfloor heating, every aspect of the property is meticulously crafted to create a sophisticated living environment.