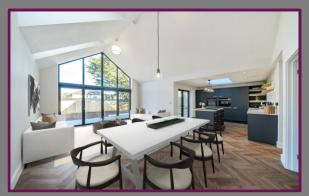

The centrepiece of the home is its spacious open-plan kitchen and living area, which features bi-fold doors that seamlessly connect the interior space with the outdoor environment, creating an inviting atmosphere. This design element not only enhances the sense of space but also allows for natural light to enter.