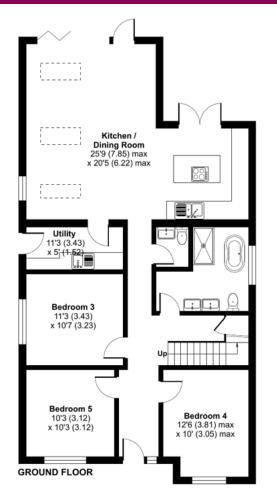

## Floorplan

## Our Own Hazel Road, Ash Green, GU12

Approximate Area = 1675 sq ft / 155.6 sq m Limited Use Area(s) = 25 sq ft / 2.3 sq m Total = 1700 sq ft / 157.9 sq m

For identification only - Not to scale

Denotes restricted head height