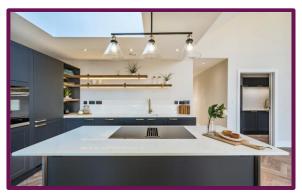

The centrepiece of the home is its spacious open-plan kitchen and living area, which features bi-fold doors that seamlessly connect the interior space with the outdoor environment, creating an inviting atmosphere. This design element not only enhances the sense of space but also allows for natural light to enter.

The property comprises two bathrooms, one of which is an ensuite off the principal bedroom, providing convenience and comfort for the occupants.

Attention to detail and high-quality finishes are evident throughout the home, reflecting a commitment to excellence in construction and design. From sleek countertops to elegant flooring with underfloor heating, every aspect of the property is meticulously crafted to create a sophisticated living environment.