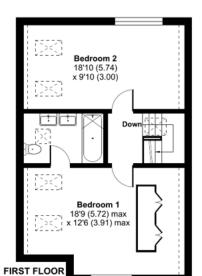

## Floorplan

## Our Own Hazel Road, Ash Green, GU12

Approximate Area = 1675 sq ft / 155.6 sq m Limited Use Area(s) = 25 sq ft / 2.3 sq m Total = 1700 sq ft / 157.9 sq m

For identification only - Not to scale

Denotes restricted head height