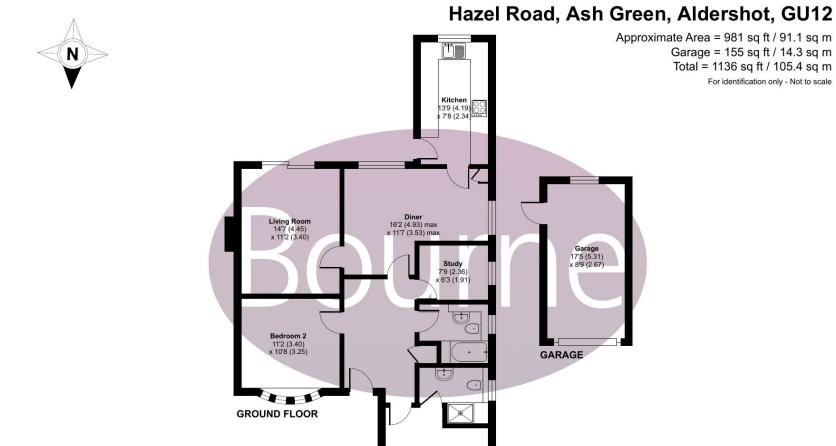

## Floorplan

Bedroom 1 12' (3.66) x 11'7 (3.53)

For identification only - Not to scale

Floor plan produced in accordance with RICS Property Measurement Standards incorporating International Property Measurement Standards (IPMS2 Residential). © nichecom 2024. Produced for Bourne Estate Agents. REF: 1110712