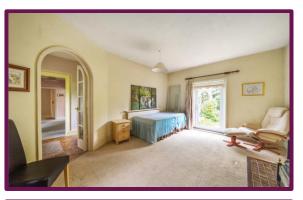

The extended accommodation opens with a hallway with doors to each room. A front aspect living room has feature fireplace and bay window with dual aspect views across the front garden. To the rear of the property, a generous kitchen/breakfast room boasts a range of wall and base level units with integrated oven and hob with space for further appliances. There are four double bedrooms on offer, two of which have fitted wardrobes, The master with direct access and views of the garden. The bedrooms are serviced by a shower room including double shower cubicle and WC and hand basin in vanity.