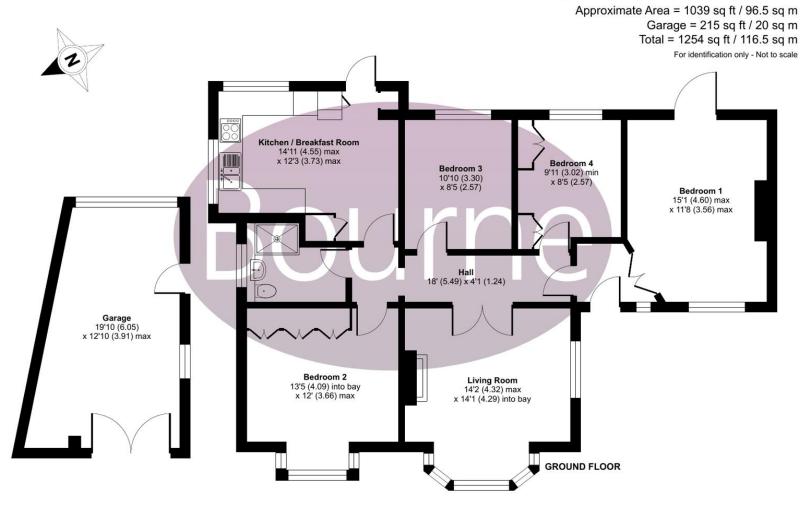

# Floorplan

#### Liberty Lane, Addlestone, KT15

Floor plan produced in accordance with RICS Property Measurement Standards incorporating International Property Measurement Standards (IPMS2 Residential). ©ntchecom 2024. Produced for Bourne Estate Agents. REF: 1111523