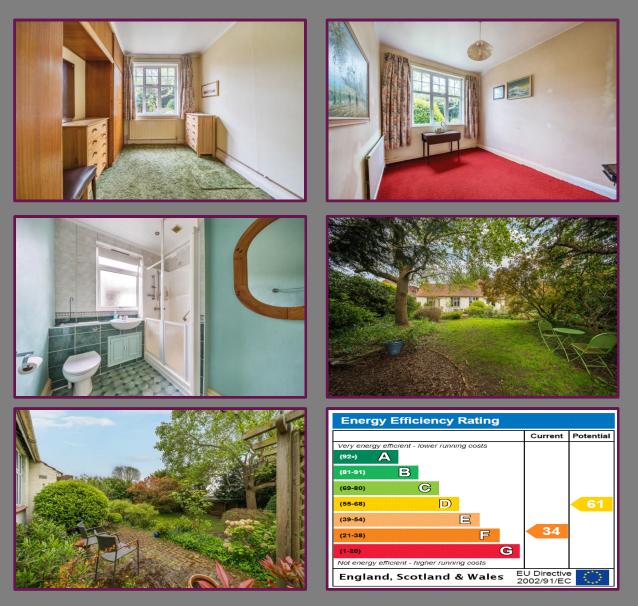

The extended accommodation opens with a hallway with doors to each room. A front aspect living room has feature fireplace and bay window with dual aspect views across the front garden. To the rear of the property, a generous kitchen/breakfast room boasts a range of wall and base level units with integrated oven and hob with space for further appliances. There are four double bedrooms on offer, two of which have fitted wardrobes, The master with direct access and views of the garden. The bedrooms are serviced by a shower room including double shower cubicle and WC and hand basin in vanity.

Externally the property has a generous rear garden with patio and seating areas, mature trees and lawns. To the front there is driveway parking for multiple vehicles which leads to an oversized garage. The front gardens are home to several mature trees and areas of lawn.