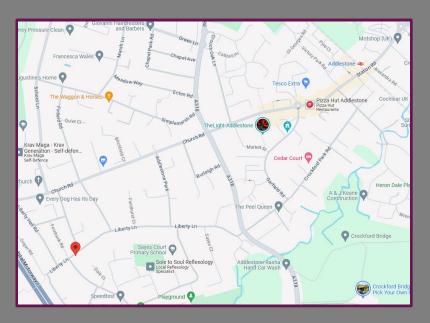

# Location

Addlestone is an attractive commuter town southwest of London and lies just within the M25 motorway. Addlestone mainline station (0.2 miles away) has a regular service to London Waterloo and the M25 (Junc. 11) is about 1.5 miles away giving access to the motorway network. The local area offers a good range of primary and secondary schools, including St Georges College, and there is a wide choice of recreational facilities including sport clubs and health centres such Addlestone Health Centre.