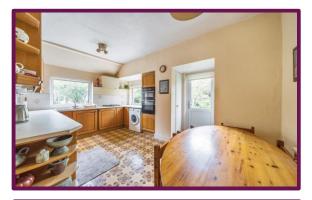

The extended accommodation opens with a hallway with doors to each room. A front aspect living room has feature fireplace and bay window with dual aspect views across the front garden. To the rear of the property, a generous kitchen/breakfast room boasts a range of wall and base level units with integrated oven and hob with space for further appliances. There are four double bedrooms on offer, two of which have fitted wardrobes, The master with direct access and views of the garden. The bedrooms are serviced by a shower room including double shower cubicle and WC and hand basin in vanity.