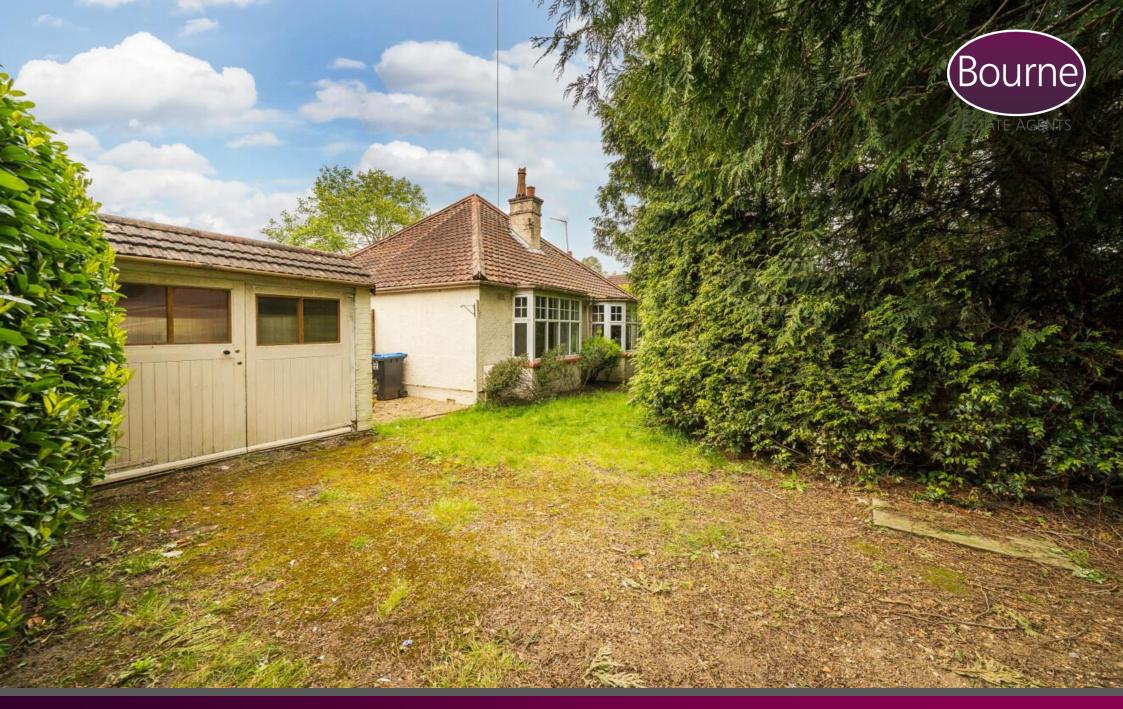

Externally the property has a generous rear garden with patio and seating areas, mature trees and lawns. To the front there is driveway parking for multiple vehicles which leads to an oversized garage. The front gardens are home to several mature trees and areas of lawn.

### • Detached bungalow

- Four double bedrooms
- Rear aspect kitchen/breakfast

room

- Living room with bay window
- Shower room
- Generous garden
- Driveway parking
- Detached garage
- Secluded plot
- Potential to modernise/extend