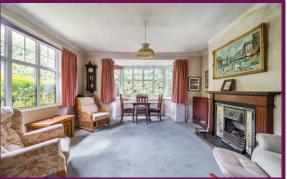

The extended accommodation opens with a hallway with doors to each room. A front aspect living room has feature fireplace and bay window with dual aspect views across the front garden. To the rear of the property, a generous kitchen/breakfast room boasts a range of wall and base level units with integrated oven and hob with space for further appliances. There are four double bedrooms on offer, two of which have fitted wardrobes, The master with direct access and views of the garden. The bedrooms are serviced by a shower room including double shower cubicle and WC and hand basin in vanity.