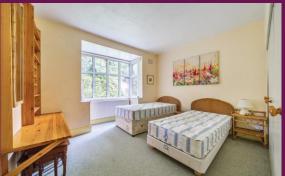

The extended accommodation opens with a hallway with doors to each room. A front aspect living room has feature fireplace and bay window with dual aspect views across the front garden. To the rear of the property, a generous kitchen/breakfast room boasts a range of wall and base level units with integrated oven and hob with space for further appliances. There are four double bedrooms on offer, two of which have fitted wardrobes, The master with direct access and views of the garden. The bedrooms are serviced by a shower room including double shower cubicle and WC and hand basin in vanity.