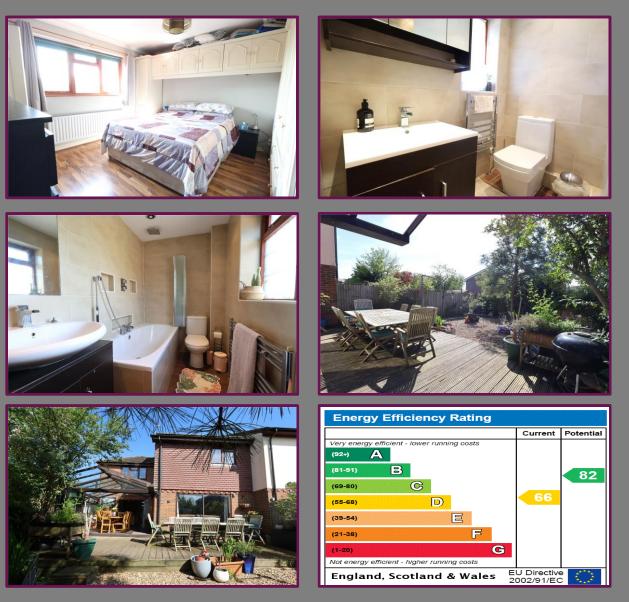

To the ground floor, the inviting entrance hallway leads to the refitted cloakroom, contemporary kitchen, spacious living room and study. The kitchen benefits from an extension creating a spacious open plan kitchen/diner with bi-folds leading onto the garden. It has a range of cupboard and drawer units, an oven with a gas hob and underfloor heating. The living room has sliding doors which offer picturesque garden views and flood the room with ample natural light.

To the first floor, there are three good sized bedrooms and a modern family bathroom. The master bedroom boasts an ensuite shower room.

Outside, there is a private and enclosed rear garden with side access and two allocated parking spaces.

Further benefits of this fabulous home include the efficient solar panels that really help to reduce electricity bills and also create a small income with excess going back into the grid.

Freehold Council Tax Band D