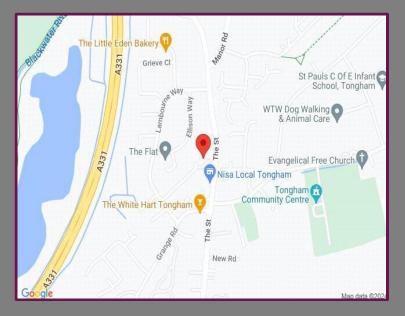

# Location

The property is situated in a convenient position in the heart of Tongham, a small village located on the edge of Farnham close to the Surrey/Hampshire border. The village offers local shops, a pretty church, public house and is renowned for the Hog's Back Brewery. There is a cricket green, recreation ground and Tongham Woods nearby. The property is also within easy reach of sports and leisure facilities including the David Lloyd Leisure and Tennis Centre, Farnham Rugby Club and Badshot Lea Football Club.