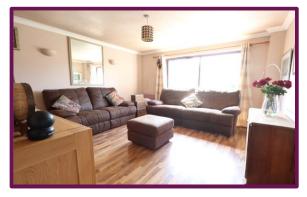

To the ground floor, the inviting entrance hallway leads to the refitted cloakroom, contemporary kitchen, spacious living room and study. The kitchen benefits from an extension creating a spacious open plan kitchen/diner with bi-folds leading onto the garden. It has a range of cupboard and drawer units, an oven with a gas hob and underfloor heating. The living room has sliding doors which offer picturesque garden views and flood the room with ample natural light.