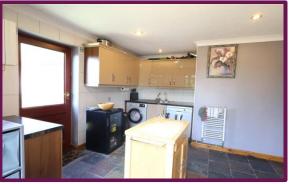

To the ground floor, the inviting entrance hallway leads to the refitted cloakroom, contemporary kitchen, spacious living room and study. The kitchen benefits from an extension creating a spacious open plan kitchen/diner with bi-folds leading onto the garden. It has a range of cupboard and drawer units, an oven with a gas hob and underfloor heating. The living room has sliding doors which offer picturesque garden views and flood the room with ample natural light.