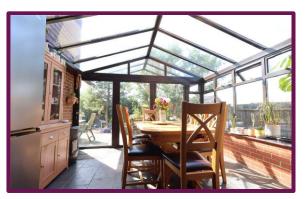

To the ground floor, the inviting entrance hallway leads to the refitted cloakroom, contemporary kitchen, spacious living room and study. The kitchen benefits from an extension creating a spacious open plan kitchen/diner with bi-folds leading onto the garden. It has a range of cupboard and drawer units, an oven with a gas hob and underfloor heating. The living room has sliding doors which offer picturesque garden views and flood the room with ample natural light.