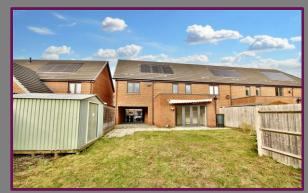

Externally, the house includes an integral carport with space for at least one vehicle, accompanied by ample visitor parking spaces nearby.

The rear garden has been tastefully landscaped and features an outbuilding with power.