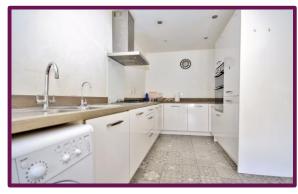

## Jelley Way, Woking, Surrey, GU22 9FT

This property offers contemporary living, offering a spacious cloakroom, open-plan kitchen/breakfast room. The kitchen features an extensive range of base and eye level cupboards, along with matching drawers, incorporating various built-in appliances. Additionally, there's ample space for a dining table.