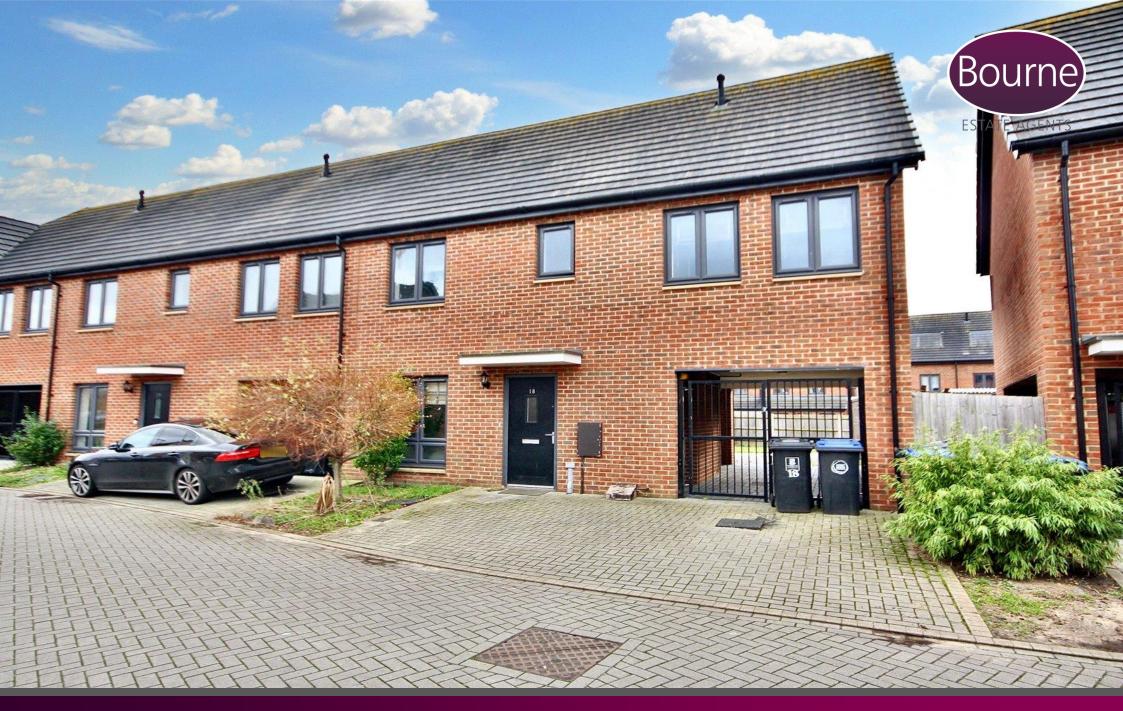

## Jelley Way, Woking, Surrey, GU22 9FT

This property offers contemporary living, offering a spacious cloakroom, open-plan kitchen/breakfast room. The kitchen features an extensive range of base and eye level cupboards, along with matching drawers, incorporating various built-in appliances. Additionally, there's ample space for a dining table.

Externally, the house includes an integral carport with space for at least one vehicle, accompanied by ample visitor parking spaces nearby.

The rear garden has been tastefully landscaped and features an outbuilding with power.

Council Tax Band E - £2,748.50pa Freehold

- End terrace house
- Four bedrooms
- Two bathrooms
- Kitchen breakfast room
- Rear aspect living room
- Downstairs WC
- Rear garden
- Car port and driveway
- Popular Kingsmoor Park development