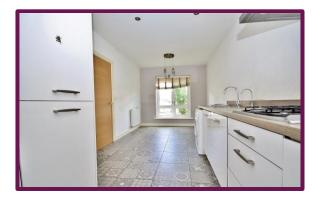

## Jelley Way, Woking, Surrey, GU22 9FT

This property offers contemporary living, offering a spacious cloakroom, open-plan kitchen/breakfast room. The kitchen features an extensive range of base and eye level cupboards, along with matching drawers, incorporating various built-in appliances. Additionally, there's ample space for a dining table.