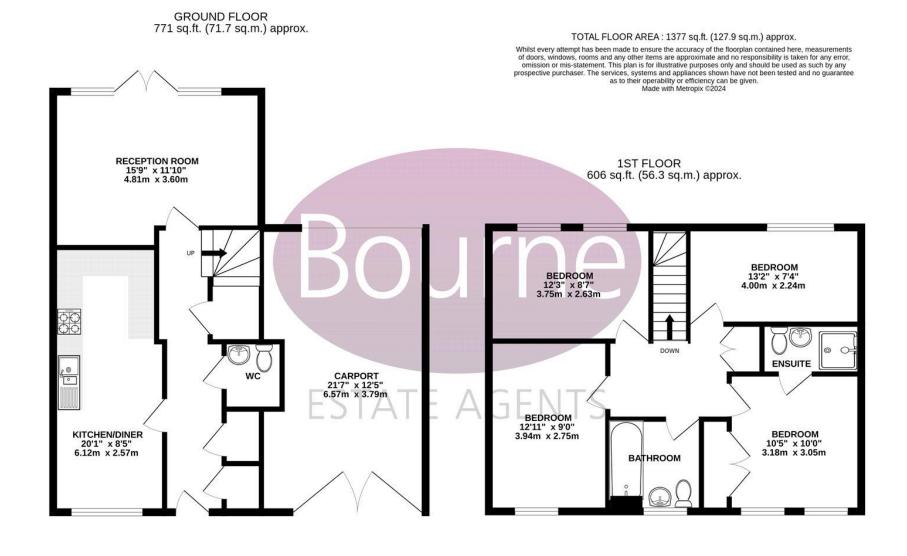

## Jelley Way, Woking, Surrey, GU22 9FT

This property offers contemporary living, offering a spacious cloakroom, open-plan kitchen/breakfast room. The kitchen features an extensive range of base and eye level cupboards, along with matching drawers, incorporating various built-in appliances. Additionally, there's ample space for a dining table.

The main living room with French doors leads to the rear garden, which provides a delightful view and direct access.

Upstairs, the property boasts four well-appointed bedrooms, with the main bedroom benefiting from an en-suite shower room, complemented by an additional family bathroom.

Externally, the house includes an integral carport with space for at least one vehicle, accompanied by ample visitor parking spaces nearby.

The rear garden has been tastefully landscaped and features an outbuilding with power.

Council Tax Band E - £2,748.50pa Freehold

- End terrace house
- Four bedrooms
- Two bathrooms
- Kitchen breakfast room
- Rear aspect living room
- Downstairs WC
- Rear garden
- Car port and driveway
- Popular Kingsmoor Park development