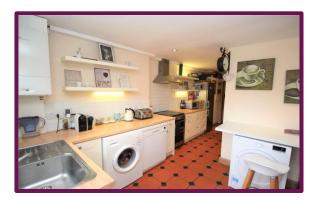

## Alton, Hampshire

This charming two bedroom mid terrace cottage is situated within a short walk to Alton town centre. The property comprises open plan living/dining room with original wooden flooring and open fireplace, kitchen and modern downstairs bathroom. Upstairs there are two double bedrooms.

- Mid Terrace Cottage
- Two Double Bedrooms
- Spacious Living/Dining Room
- Downstairs Bathroom
- Kitchen with Appliances
- Courtyard Garden
- Studio with Power
- Private Driveway
- Unfurnished
- Available Immediately