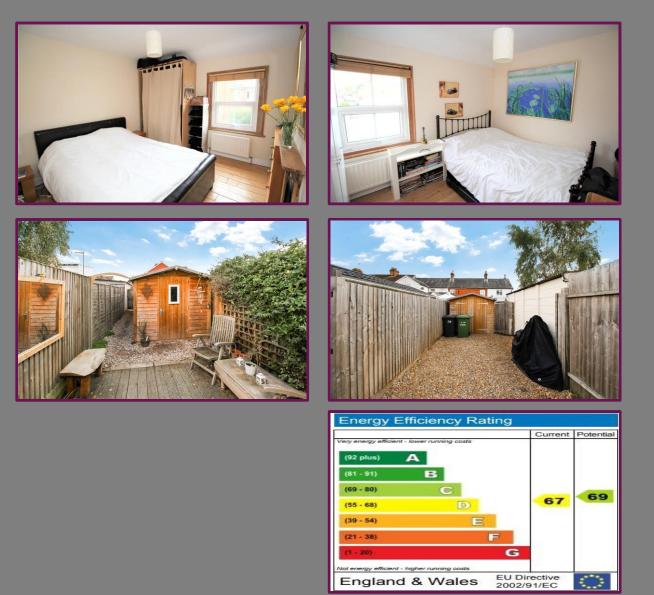

The property further benefits from a private driveway at the rear of the property and low maintenance garden comprising of a decking area, storage shed and a studio with power.

Freehold Council Tax Code : C

- Mid Terrace Cottage
- Two Double Bedrooms
- Spacious Living/Dining Room
- Downstairs Bathroom
- Kitchen with Appliances
- Courtyard Garden
- Studio with Power
- Private Driveway
- Unfurnished
- Available Immediately