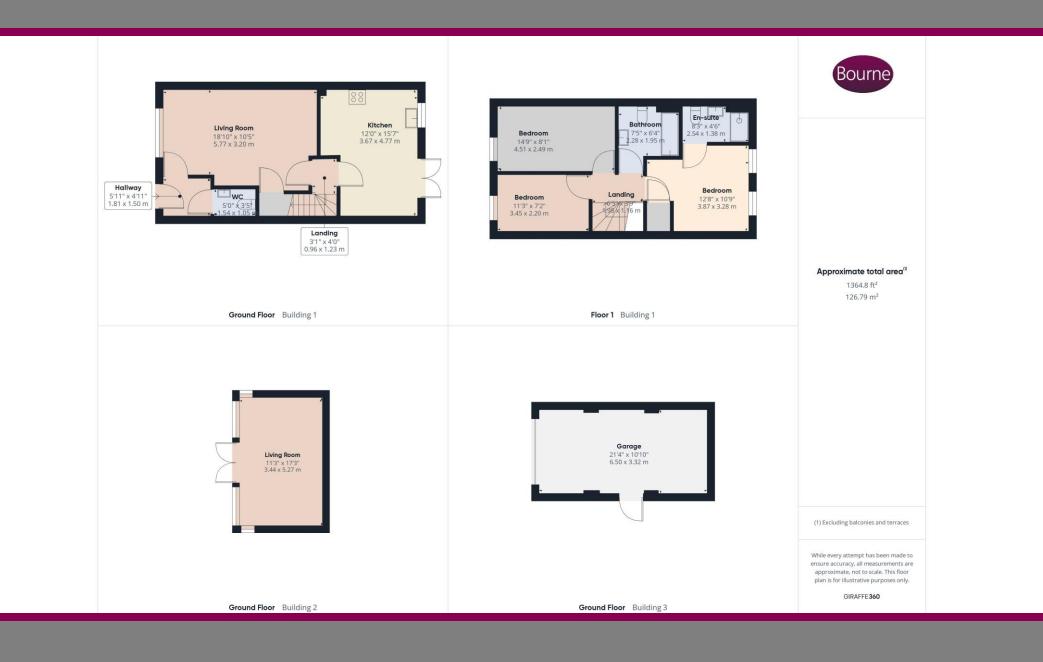

e, boasting a spacious and well-lit interior that is perfect for modern living.

The highlight of this property is its beautiful south-facing garden, providing ample space for outdoor entertainment and relaxation.

Additionally, a garage and off-road parking are available, ensuring convenience and security for you and your family.

Inside, the house is adorned with modern finishes and tasteful décor, creating a warm and inviting atmosphere. The living spaces are thoughtfully designed, offering comfort and functionality. The bedrooms are generously proportioned and offer a peaceful retreat after a long day.

Council Tax Band D

- Built In 2022
- Driveway Parking For Two
- Garage
- Three Bedrooms
- South Facing Garden
- Modern
- Freehold
- Council Tax Band: D
- EPC: B









## Floorplan



## Location

Situated in a prime location, this property benefits from excellent transport links, reputable schools, and a host of amenities nearby. Tucked away in an ideal cul-de-sac this home provides security and privacy for families professionals alike.















We aim to make our particulars both accurate and reliable but they are not guaranteed, nor do they form part of an offer or contract. If you require clarification of any points then please contact us especially if you are travelling some distance to view. Please note that appliances and heating systems have not been tested and therefore no warranties can be given as to their good working order.



ASH VALE: 244 Shawfield Road, Ash Vale, Surrey, GU12 5DJ

A refreshing choice... Tel: 01252 560838 | Email: ashvalesales@bou