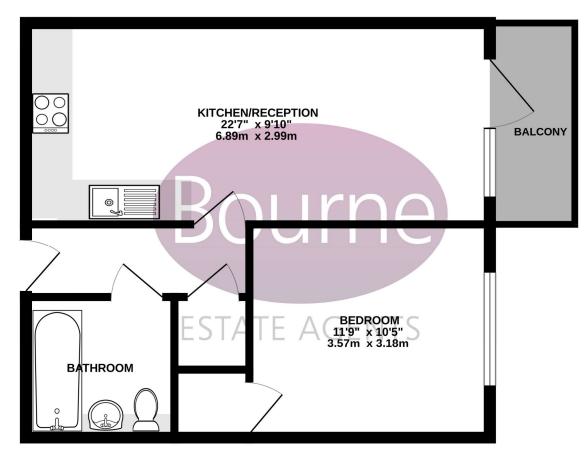

## Floorplan

### 7TH FLOOR 458 sq.ft. (42.5 sq.m.) approx.

#### TOTAL FLOOR AREA : 458 sq.ft. (42.5 sq.m.) approx.

Milist every attempt has been made to ensure the accuracy of the floorplan contained here, measurements of doors, windows, rooms and any other items are approximate and no responsibility is taken for any eror, omission or miss attement. This plan is for illustrative purposes only and should be used as such by any prospective purchaser. The services, systems and appliances shown have not been tested and no guarantee as to their operability or efficiency cau be given. Made with Metropix ©2024