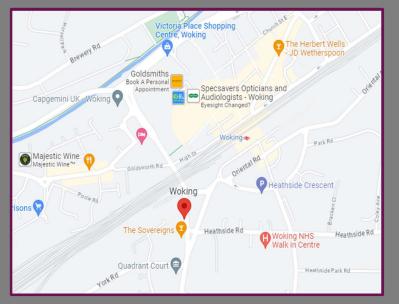

# Location

Woking is a busy commuter town with several trains an hour providing a fast, direct mainline link to London Waterloo (approximately 26 minutes). The main shopping centre is Victoria Place, which hosts major high street retail brands, a multi-screen cinema and The New Victoria Theatre. There are also a number of fine restaurants, bars, pubs and cafes, which cater for every taste.