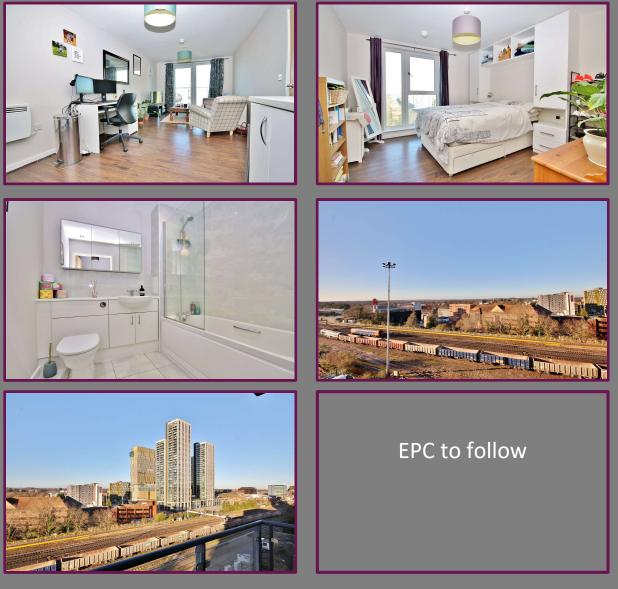

## Nankeville Court, Guildford Road, Woking, Surrey, GU22 7WH

A luxury 7th floor one bedroom apartment in the iconic New Central town centre development built by Barratt Homes.

This hugely convenient apartment boasts a generous living space with a door that opens to the balcony which offers far reaching views. The living/dining space is open plan with the kitchen offering a range of wall and base level units with integrated appliances, work surfaces and stylish tiled splashbacks.

The double bedroom has been cleverly designed with fitted wardrobes either side of the bed and a built-in airing cupboard with further storage. The bedroom has a floor to ceiling window with equally impressive views. The property is completed with a family bathroom with tiled surrounds, bath with shower over, glass shower screen, hand basin and low-level WC.

Further benefits are the secure telephone entry system, lifts to all floors including secure allocated underground area with bike stores, use of the gym and the on-site concierge team. the development has an extremely useful Tesco Express on site for added shopping convenience.