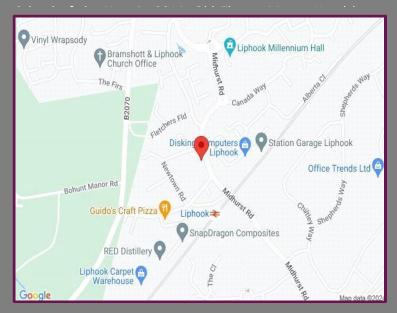

## Location

Liphook is a large well serviced village on the Hampshire/West Sussex borders with excellent commuter links via the A3 and mainline train line from Portsmouth to Waterloo. The village grew out of the adjoining Hamlet of Bramshott with its prominence as a coaching stopping point and has since grown to overtake it. The area retains much of its rural charm with the delightful water meadows in Radford Park in addition to modern improvements such as Sainsburys supermarket. Schooling is excellent with both private and state provision. Bohunt Secondary school having an excellent OFSTED rating and a raft of awards and accolades including TES Secondary