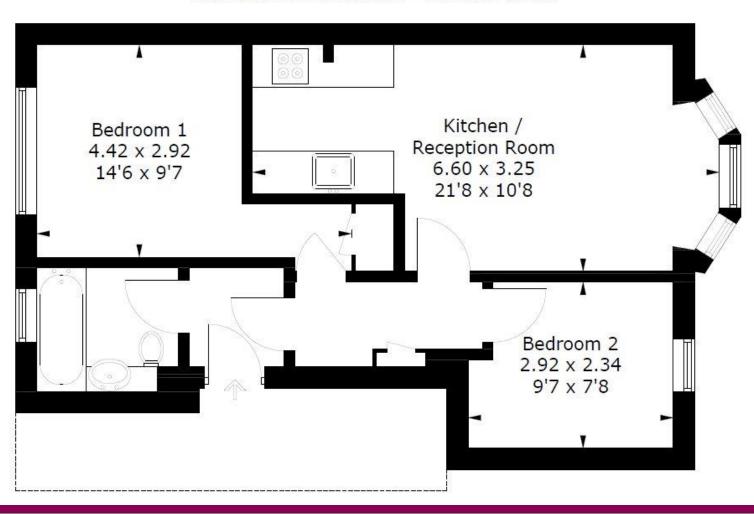

s this apartment offers off-road parking. The location is highly accessible, with excellent transport links and amenities nearby. Residents can enjoy the tranquility of this residential area, while still being within close proximity to shops, restaurants, and recreational facilities.

Overall, this property provides a comfortable and well-maintained living space, perfect for those seeking a convenient and homely lifestyle. Don't miss the opportunity to make this apartment your new home. Contact us today to arrange a viewing.

Leasehold 104 Years Remaining on Lease Council Tax Band : B

- No Onward Chain
- Two Bedrooms
- First Floor Flat
- Kitchen/Lounge
- Town Centre
- Walking Distance to the Station









## Midhurst Road, GU30

Approximate Gross Internal Area = 46.1 sq m / 496 sq ft



## Location

Liphook is a large well serviced village on the Hampshire/West Sussex borders with excellent commuter links via the A3 and mainline train line from Portsmouth to Waterloo. The village grew out of the adjoining Hamlet of Bramshott with its prominence as a coaching stopping point and has since grown to overtake it. The area retains much of its rural charm with the delightful water meadows in Radford Park in addition to modern improvements such as Sainsburys supermarket. Schooling is excellent with both private and state provision. Bohunt Secondary school having an excellent OFSTED rating and a raft of awards and accolades including TES Secondary















We aim to make our particulars both accurate and reliable but they are not guaranteed, nor do they form part of an off