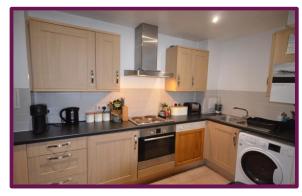

Uniquely this maisonette has its own private entrance, it has a good sized, light and airy open plan living/dining room and is open to the kitchen. There are two double bedrooms, with an en suite shower room to the main bedroom, as well as a three piece family bathroom.