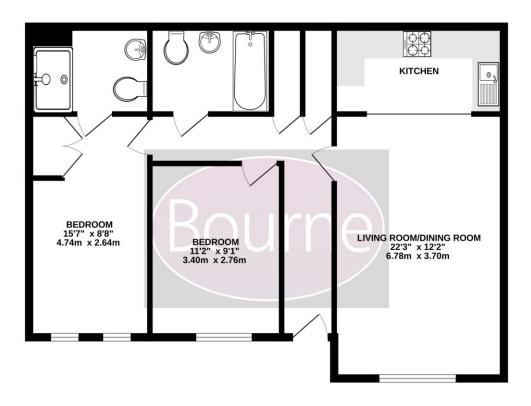

Uniquely this maisonette has its own private entrance, it has a good sized, light and airy open plan living/dining room and is open to the kitchen. There are two double bedrooms, with an en suite shower room to the main bedroom, as well as a three piece family bathroom.

## **GROUND FLOOR**

FOR ILLUSTRATIVE PURPOSES ONLY

Whilst every attempt has been made to ensure the accuracy of the floorplan contained here, measurements of doors, vendows, norms and any other items are agronomate and no responsibility is taken for any error, prospective purchaser. The services, systems and appliances from the wen to be the tested and no guarantee as to their operability or efficiency can be given.