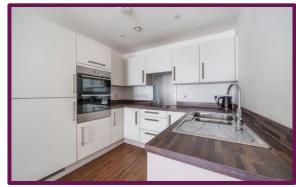

The open plan kitchen/living room is a bright and spacious area, with modern fitted units, sink to the side and hob to the rear. To the front is a door to the balcony overlooking the shared courtyard gardens. The modern bathroom features WC, bath with shower over and basin.