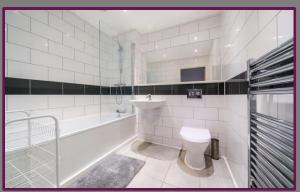

The front door leads to the entrance hall with a storage cupboard on the right. There are two double bedrooms, both of good size with the master bedroom benefitting from built in storage and an en suite bathroom comprising a WC, wash hand basin and shower.

The open plan kitchen/living room is a bright and spacious area, with modern fitted units, sink to the side and hob to the rear. To the front is a door to the balcony overlooking the shared courtyard gardens. The modern bathroom features WC, bath with shower over and basin.