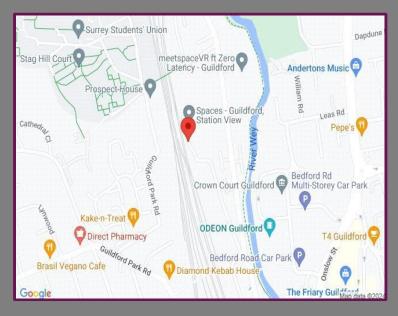

## Location

Austen House, Station View is a prestigious new development literally situated at the end of Guildford mainline station car park and within a few hundred yards of the town centre offering a huge range of shops, restaurants and entertainment facilities. The A3 is within a ¼ mile offering easy access via road to the M25, London and the south coast.