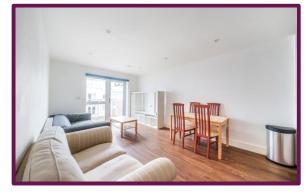

The open plan kitchen/living room is a bright and spacious area, with modern fitted units, sink to the side and hob to the rear. To the front is a door to the balcony overlooking the shared courtyard gardens. The modern bathroom features WC, bath with shower over and basin.