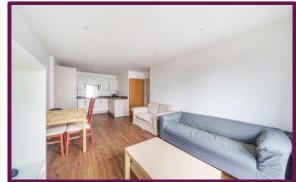

The open plan kitchen/living room is a bright and spacious area, with modern fitted units, sink to the side and hob to the rear. To the front is a door to the balcony overlooking the shared courtyard gardens. The modern bathroom features WC, bath with shower over and basin.