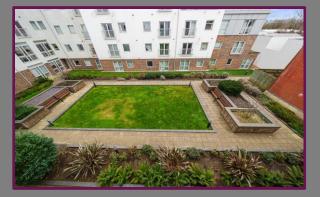

The open plan kitchen/living room is a bright and spacious area, with modern fitted units, sink to the side and hob to the rear. To the front is a door to the balcony overlooking the shared courtyard gardens. The modern bathroom features WC, bath with shower over and basin.

Years remaining on lease: 121 years

- Two Bedrooms
- Open Plan Kitchen/LivingRoom

- Balcony
- Shared Courtyard

Garden

- Underground Parking
- Council Tax Band D