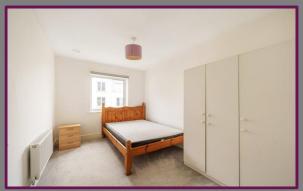

The front door leads to the entrance hall with a storage cupboard on the right. There are two double bedrooms, both of good size with the master bedroom benefitting from built in storage and an en suite bathroom comprising a WC, wash hand basin and shower.