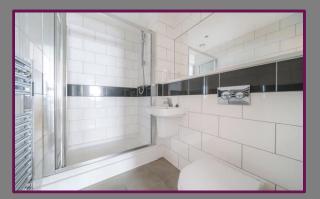

The front door leads to the entrance hall with a storage cupboard on the right. There are two double bedrooms, both of good size with the master bedroom benefitting from built in storage and an en suite bathroom comprising a WC, wash hand basin and shower.

The open plan kitchen/living room is a bright and spacious area, with modern fitted units, sink to the side and hob to the rear. To the front is a door to the balcony overlooking the shared courtyard gardens. The modern bathroom features WC, bath with shower over and basin.