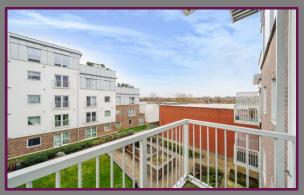

The open plan kitchen/living room is a bright and spacious area, with modern fitted units, sink to the side and hob to the rear. To the front is a door to the balcony overlooking the shared courtyard gardens. The modern bathroom features WC, bath with shower over and basin.

Years remaining on lease: 121 years

- Two Bedrooms
- Open Plan Kitchen/LivingRoom

- Balcony
- Shared Courtyard

Garden

- Underground Parking
- Council Tax Band D