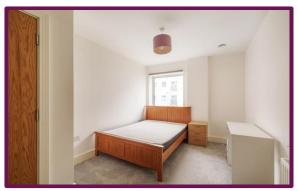

The front door leads to the entrance hall with a storage cupboard on the right. There are two double bedrooms, both of good size with the master bedroom benefitting from built in storage and an en suite bathroom comprising a WC, wash hand basin and shower.