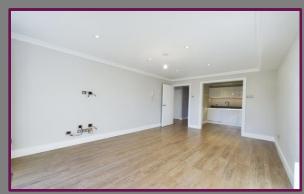

The property benefits from a large double bedroom with built in storage, a re-fitted bathroom, modern kitchen with integrated appliances and a 15tf living/dining room.

There are French doors leading out to a private patio area which is surrounded by communal gardens.