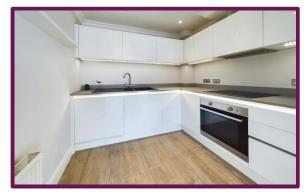

The property benefits from a large double bedroom with built in storage, a re-fitted bathroom, modern kitchen with integrated appliances and a 15tf living/dining room.

There are French doors leading out to a private patio area which is surrounded by communal gardens.