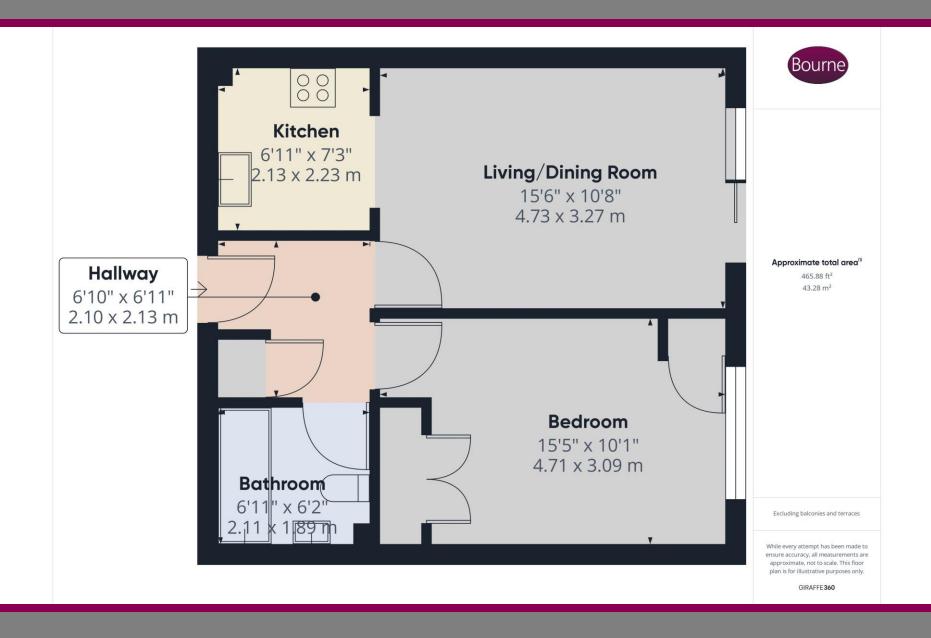

## New Poplars Court, Ash Street, Ash, Surrey, GU12 6LH

Offered to the market with no onward chain, this immaculately presented one bedroom ground floor apartment, which has been modernised throughout.

The property benefits from a large double bedroom with built in storage, a re-fitted bathroom, modern kitchen with integrated appliances and a 15tf living/dining room.

There are French doors leading out to a private patio area which is surrounded by communal gardens.

The property further benefits from allocated parking, with additional visitors spaces available.

Council Tax Band B

- Ground Floor With Private Patio
- Allocated Parking And Visitors
   Spaces
- Sought After Location
- Double Bedroom
- Recently Refurbished
- Communal Gardens
- South Facing
- EPC C









## Floorplan



## Location

The property has fantastic transport links including the A331, M3 and is withing close proximity to Ash and Ash Vale Train Stations.



A refreshing choice...













We aim to make our particulars both accurate and reliable but they are not guaranteed, nor do they form part of an offer or contract.

If you require clarification of any points then please contact us especially if you are travelling some distance to view.

Please note that appliances and heating systems have not been tested and therefore no warranties can be given as to their good working order.



ASH VALE: 244 Shawfield Road, Ash Vale, Surrey, GU12 5DJ

Tel: 01252 560838 | Email: ashvalelettings1@bourneestateagents.com

Web: www.Bourneestateagents.com