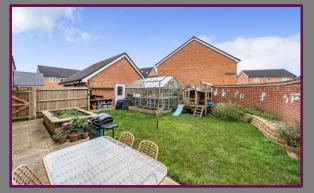

Heading upstairs, a spacious landing leads to four double bedrooms and the contemporary family bathroom, with the main bedroom offering an additional en-suite shower room. Outside, the property provides driveway parking for multiple vehicles and a single garage with power and an up-and-over door, opening onto the sunny south/west-facing rear garden. This sought-after family home is situated on the edge of the development, overlooking greenery, and is ready to move into.