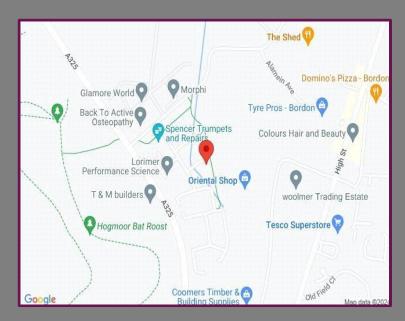

## Location

Just a brief five-minute stroll from your doorstep lies Hogmoor Inclosure, encompassing 100 acres of woodland walks, a café, and activity centres, Families can enjoy amenities like a new skate park, BMX track, and numerous well-equipped play areas. Conveniently situated between the historic market towns of Farnham, Alton, and Petersfield, and within easy reach of Guildford, Portsmouth, and Basingstoke, the town provides quick access to the A3 and local bus links to nearby stations. London is just an hour away.