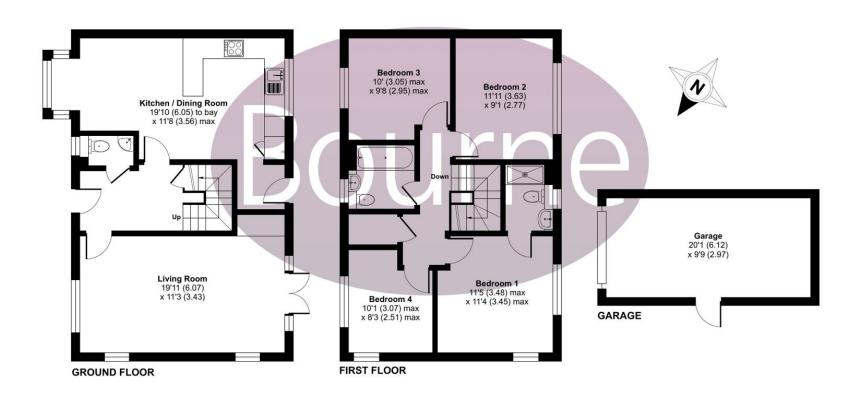

## Floorplan

## Jane Austen Close, Bordon, GU35

Approximate Area = 1249 sq ft / 116 sq m Garage = 196 sq ft / 18.2 sq m Total = 1445 sq ft / 134.2 sq m For identification only - Not to scale