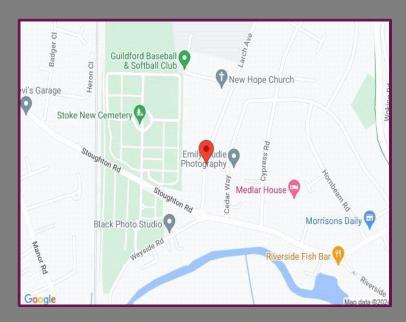

## Location

Guildford is a vibrant, bustling market town situated in the center of the county of Surrey within easy reach of Heathrow and Gatwick Airports, and with excellent rail links to London (40 minutes) and served by the M25, M3 and A3. the town center offers a variety of entertainment venues, including The Yvonne Arnaud Theater and G-Live, as well as excellent shopping opportunities and variety of restaurants and bars.

The town is situated close to the Surrey Hills Area of Outstanding Natural Beauty for walking, taking in views over town, the Surrey countryside and London skyline.

We aim to make our particulars both accurate and reliable but they are not guaranteed, nor do they form part of an offer or contract.