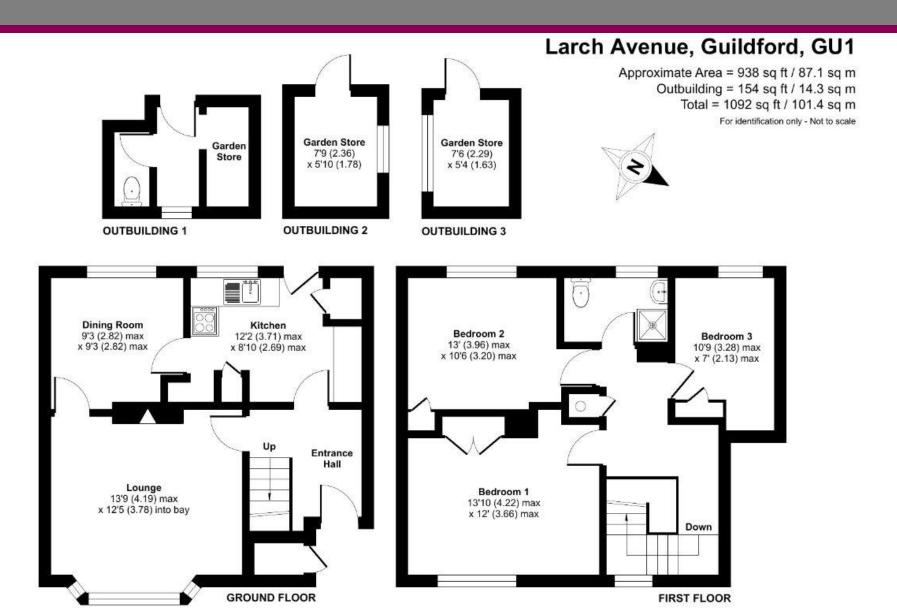

A three-bedroom terrace house, with two reception rooms and a pretty rear garden. The house does require some updating and offers plenty of scope to improve and update...

The house has an entrance hall, bay fronted lounge, a separate dining room and a kitchen, upstairs are the bedrooms and a family bathroom. Outside is off street parking for several cars and rear garden with several small outhouses.

Council tax -D

- Terraced house
- 3 Bedrooms
- Off-street Parking
- Garden with
  - **Outhouses**
- 2 Reception Rooms
- Scope to Improve and

Update