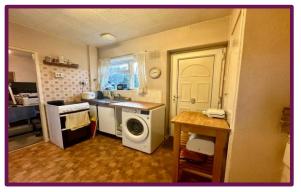

A three-bedroom terrace house, with two reception rooms and a pretty rear garden. The house does require some updating and offers plenty of scope to improve and update...

The house has an entrance hall, bay fronted lounge, a separate dining room and a kitchen, upstairs are the bedrooms and a family bathroom. Outside is off street parking for several cars and rear garden with several small outhouses.