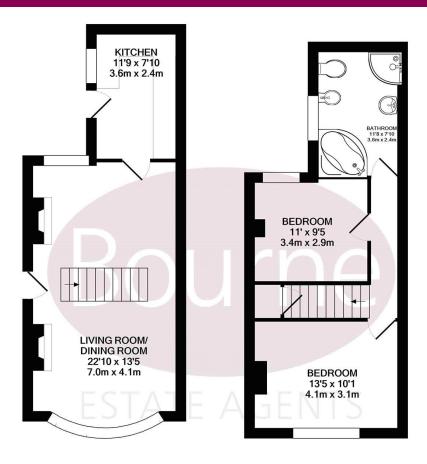

## Floorplan

GROUND FLOOR APPROX. FLOOR AREA 408 SQ.FT. (37.9 SQ.M.) 1ST FLOOR APPROX. FLOOR AREA 390 SQ.FT. (36.3 SQ.M.)

## FOR ILLUSTRATIVE PURPOSES ONLY TOTAL APPROX. FLOOR AREA 798 SQ.FT. (74.2 SQ.M.)

Whilst every attempt has been made to ensure the accuracy of the floor plan contained here, measurements of doors, windows, rooms and any other items are approximate and no responsibility is taken for any error, omission, or mis-statement. This plan is for illustrative purposes only and should be used as such by any prospective purchaser. The services, systems and appliances shown have not been tested and no guarantee as to their operability or efficiency can be given Made with Metropix ©2020