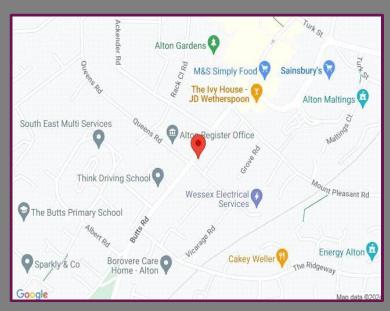

## Location

Situated to the north side of Tower Street, close to the junction with Vicarage Road.

A well established residential area, convenient to the amenities in Alton centre which lies less than half a mile to the north.

Alton provides a broad range of shops bars and restaurants including an M&S Simply Food and Sainsbury's supermarkets.

Alton Station is less than a mile distant and provides a frequent commuter service to central London