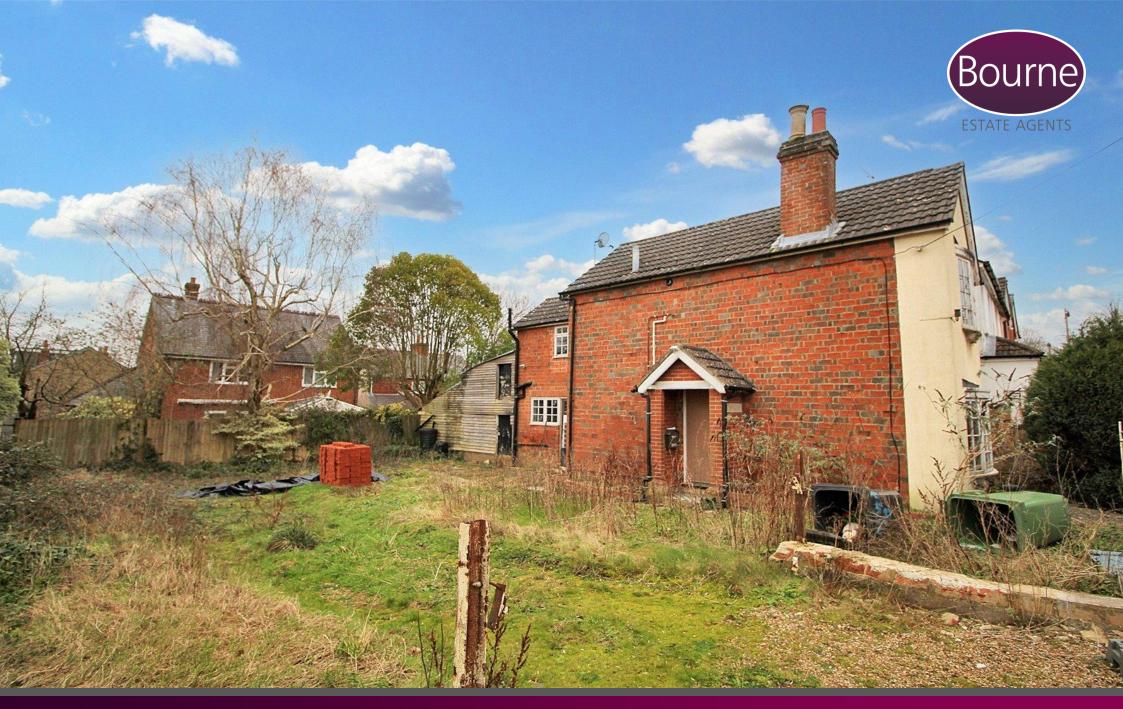

## Alton, Hampshire

This presents a fantastic chance to acquire a detached home within walking distance of Alton town centre. The property requires comprehensive refurbishment.

Traditional brick built two storey detached building with a pitched and tile covered roof. A double width plot with vehicular access to the side garden.

Freehold Council Tax Band : D

- 2 Bedroom Detached Cottage
- Conveniently Located To The
   Town
- Driveway Parking
- No Onward Chain
- Character
- Rarely Available
- Refurbishment