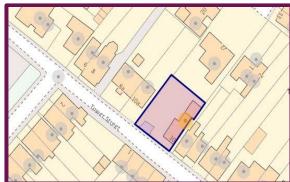

## Location

Situated to the north side of Tower Street, close to the junction with Vicarage Road.

A well established residential area, convenient to the amenities in Alton centre which lies less than half a mile to the north.