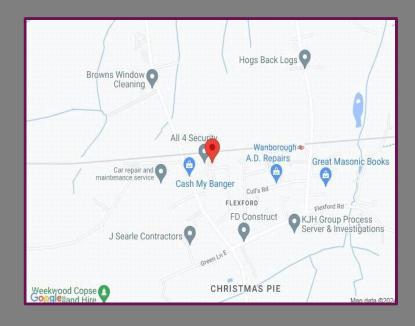

## Location

Orchard Close is a well located, popular cul-desac in Normandy, offering easy access to local amenities, well regarded local schooling (Wyke Primary school is 1 mile away), good road connections, and Guildford's nearby town centre.