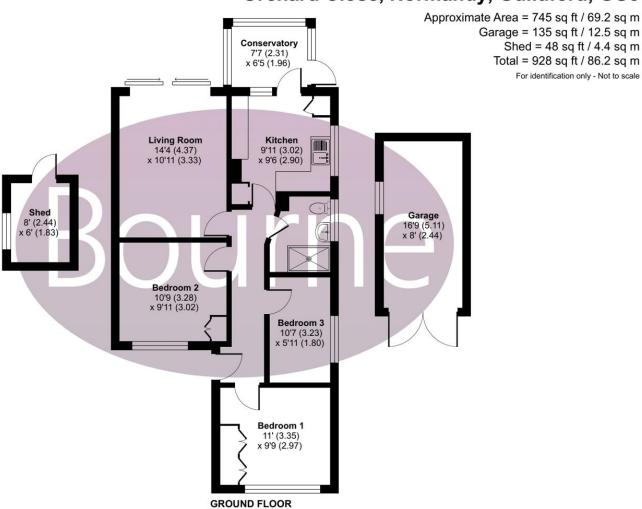

## Floorplan

## Orchard Close, Normandy, Guildford, GU3

Garage = 135 sq ft / 12.5 sq m

Shed = 48 sq ft / 4.4 sq mTotal = 928 sq ft / 86.2 sq m For identification only - Not to scale

Floor plan produced in accordance with RICS Property Measurement Standards incorporating International Property Measurement Standards (IPMS2 Residential). © nichecom 2023. Produced for Bourne Estate Agents. REF: 1075436