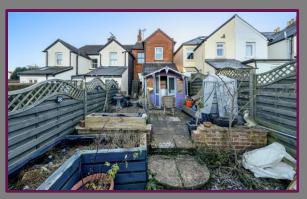

Upstairs, you will find recently laid new carpets throughout, leading to two bedrooms with storage and a family bathroom featuring a bath and overhead shower.

The rear garden, boasting a size larger than the typical property of this style, is fully enclosed, offering a west-facing aspect that benefits from the afternoon and evening sun.