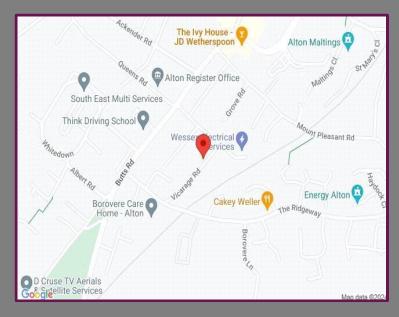

## Location

Vicarage Road neighborhood, is a mere 5-minute walk from the bustling High Street and in close proximity to various shops, including M&S Food and Sainsburys.

A refreshing choice...

We aim to make our particulars both accurate and reliable but they are not guaranteed, nor do they form part of an offer or contract.