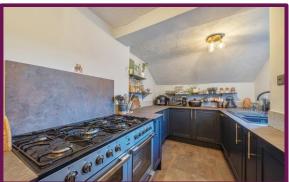

## Alton, Hampshire

This charming end-of-terrace cottage offers bundles of character and is conveniently located just a short stroll from Alton town centre. Upon entering, you'll be greeted by a warm living room with an exposed brick fireplace housing a recently installed woodburner. The journey continues to a delightful dining room with a distinctive fireplace, leading seamlessly to a kitchen/breakfast room situated at the rear of the property.