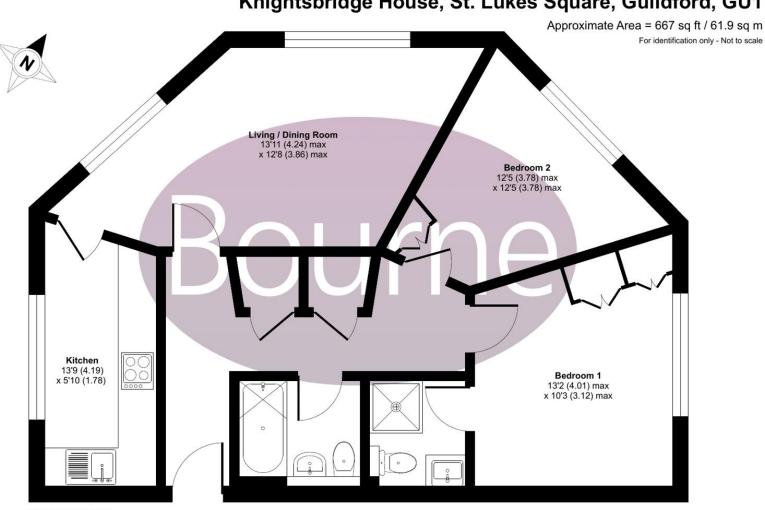

#### Floorplan

#### Knightsbridge House, St. Lukes Square, Guildford, GU1

#### GROUND FLOOR

Floor plan produced in accordance with RICS Property Measurement Standards incorporating International Property Measurement Standards (IPMS2 Residential). © ntchecom 2024. Produced for Bourne Estate Agents. REF: 1075438

As you enter this property you will find the entrance hall with ample storage space and access to the living room and kitchen. Continuing through the property into the living area with two double windows, you will find a bright spacious room, which can be utilized as a combined living / dining room. From the living area you can access the separate kitchen, where you will find ample storage and counter space. The kitchen offers amenities such as a gas hob, built in fridge/freezer, full-size integrated dishwasher, as well as a large window overlooking the front of the property.

As you leave the living area you will be greeted by the entrances to the two bedrooms and the family bathroom. The secondary bedroom has a large window overlooking the front of the property, as well as built in storage. Continuing through you will find the family bathroom which comprises of shower over bath, toilet and wash hand basin. The primary bedroom offers features such as two built in wardrobes and a large window. The primary bedroom also features an en-suite which comprises of a shower cubical, toilet and wash hand basin.