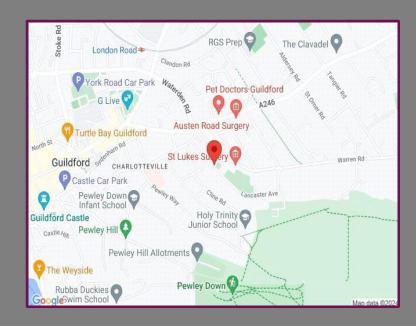

# Location

This modern two-bedroom apartment in Guildford is located only an 8-minute walk from one of Guildford train stations. Being less than 1 mile from Guildford's high street, this location offers easy access to many shops, restaurants and schools.