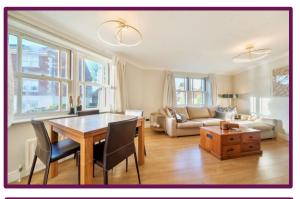

As you enter this property you will find the entrance hall with ample storage space and access to the living room and kitchen. Continuing through the property into the living area with two double windows, you will find a bright spacious room, which can be utilized as a combined living / dining room. From the living area you can access the separate kitchen, where you will find ample storage and counter space. The kitchen offers amenities such as a gas hob, built in fridge/freezer, full-size integrated dishwasher, as well as a large window overlooking the front of the property.