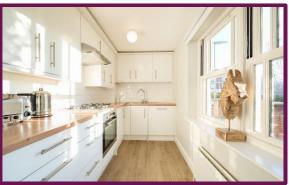

As you enter this property you will find the entrance hall with ample storage space and access to the living room and kitchen. Continuing through the property into the living area with two double windows, you will find a bright spacious room, which can be utilized as a combined living / dining room. From the living area you can access the separate kitchen, where you will find ample storage and counter space. The kitchen offers amenities such as a gas hob, built in fridge/freezer, full-size integrated dishwasher, as well as a large window overlooking the front of the property.