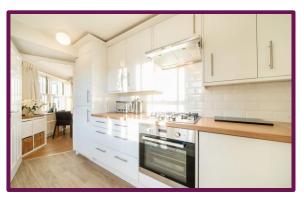

As you enter this property you will find the entrance hall with ample storage space and access to the living room and kitchen. Continuing through the property into the living area with two double windows, you will find a bright spacious room, which can be utilized as a combined living / dining room. From the living area you can access the separate kitchen, where you will find ample storage and counter space. The kitchen offers amenities such as a gas hob, built in fridge/freezer, full-size integrated dishwasher, as well as a large window overlooking the front of the property.