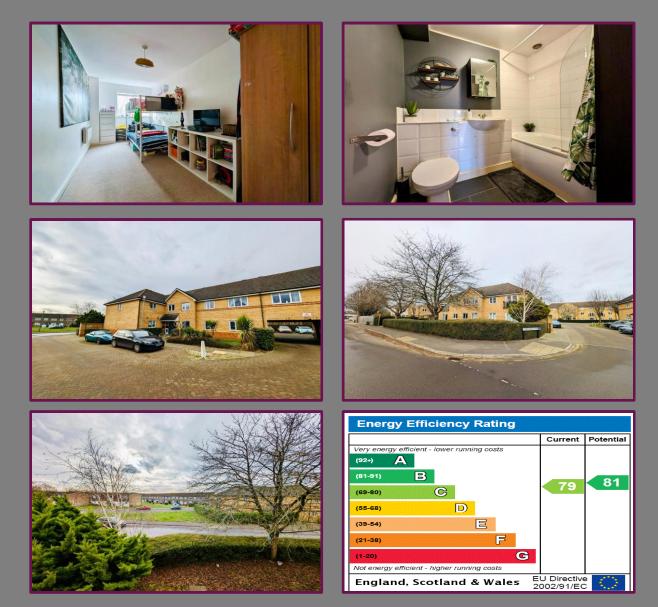

As you continue through the property you will find the modern fitted kitchen, with a new fridge freezer and new oven, the kitchen has an abundance of storage and tiled floors. The bathroom comprises of a bath with shower over, toilet, wash hand basin. Moving into the living room, the glass French doors to the front of the property allow lots of natural light into the living room.

# 2 Bedrooms

- 1 reception room
- 1 Bathroom
- Off-street parking
- Outside communal

## Location

This property is located roughly 10 minutes from Guildford Town Centre, and Guildfords main train station. This property offers an abundance of schools within a three mile radius, as well as plenty of local shops.