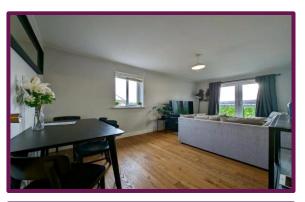

As you continue through the property you will find the modern fitted kitchen, with a new fridge freezer and new oven, the kitchen has an abundance of storage and tiled floors. The bathroom comprises of a bath with shower over, toilet, wash hand basin. Moving into the living room, the glass French doors to the front of the property allow lots of natural light into the living room.