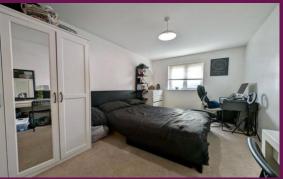

As you enter the property through the front door you will see built in storage cupboards, when you head further into the property you will see the second bedroom, this bedroom just like the other is carpeted, with a window. As you head into the primary bedroom you will see that there is plenty of natural light, due to the window on the far wall, With ample space for furniture.

As you continue through the property you will find the modern fitted kitchen, with a new fridge freezer and new oven, the kitchen has an abundance of storage and tiled floors. The bathroom comprises of a bath with shower over, toilet, wash hand basin. Moving into the living room, the glass French doors to the front of the property allow lots of natural light into the living room.