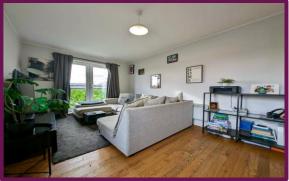

As you continue through the property you will find the modern fitted kitchen, with a new fridge freezer and new oven, the kitchen has an abundance of storage and tiled floors. The bathroom comprises of a bath with shower over, toilet, wash hand basin. Moving into the living room, the glass French doors to the front of the property allow lots of natural light into the living room.