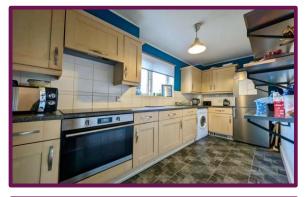

As you continue through the property you will find the modern fitted kitchen, with a new fridge freezer and new oven, the kitchen has an abundance of storage and tiled floors. The bathroom comprises of a bath with shower over, toilet, wash hand basin. Moving into the living room, the glass French doors to the front of the property allow lots of natural light into the living room.