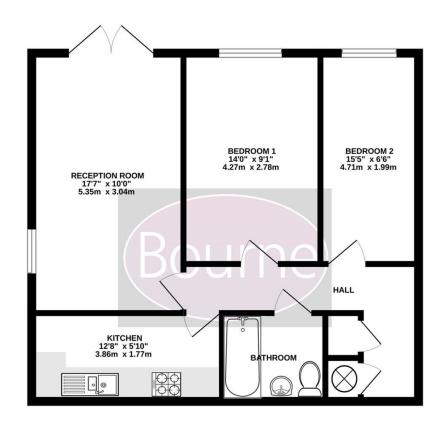

## Floorplan

FIRST FLOOR 605 sq.ft. (56.2 sq.m.) approx.

FOR ILLUSTRATIVE PURPOSES ONLY

TOTAL FLOOR AREA: 605 sq.ft. (56.2 sq.m.) approx. While every attempt has been made to ensure the accuracy of the thooptain contained twe, measurement, contained the strength of the strength of the strength of the strength of the ensurement. The strength of the strength of the strength of the strength of the prospective partners, system and applications from their rate length of the prospective partners. The strength of the st