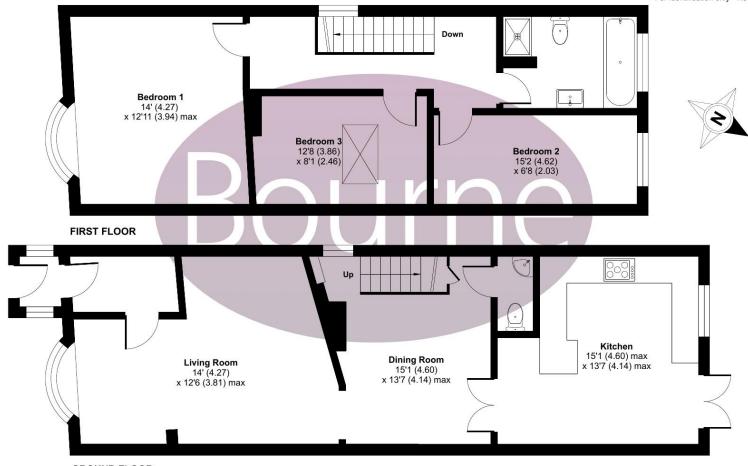

## Floorplan

### Guildford Road, Ash, Aldershot, GU12

Approximate Area = 1265 sq ft / 117.5 sq m For identification only - Not to scale

#### GROUND FLOOR

Floor plan produced in accordance with RICS Property Measurement Standards incorporating International Property Measurement Standards (IPMS2 Residential). ©ntchecom 2023. Produced for Bourne Estate Agents. REF: 1076810