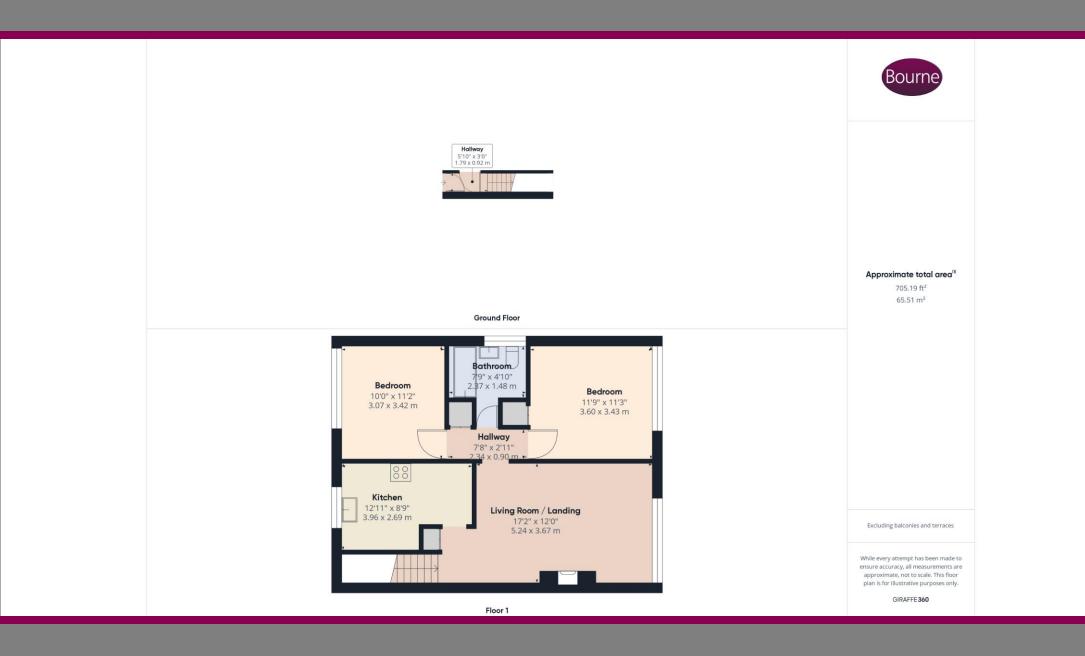

n kitchen is equipped with high-quality fixtures and fittings, making it a pleasure to cook and entertain in.

Both bedrooms are generously sized, providing comfortable living spaces for residents. The property also features a private garden, perfect for relaxing and enjoying outdoor activities.

Overall, this property offers a fantastic opportunity for those seeking a stylish and comfortable living space in a desirable location. Viewing is highly recommended to fully appreciate all that this property has to offer.

Leasehold: Pets Allowed

Service Charge: Peppercorn Lease £5

Ground Rent: N/A
Review Period: TBC
Lease Length: 994 Years

- Two Double Bedrooms
- Living/Dining Room
- Garden
- EPC: C
- Garage In Block
- Council Tax: C
- 990+ Lease Length
- Leasehold: £5









## Floorplan



## Location

Conveniently situated, this maisonette is within close proximity to local amenities, schools, and transport links, ensuring quick and easy access to the surrounding areas. Further to this there is ample parking outside the property and a garage in a block.













We aim to make our particulars both accurate and reliable but they are not guaranteed, nor do they form part of an offer or contract.

If you require clarification of any points then please contact us especially if you are travelling some distance to view.

Please note that appliances and heating systems have not been tested and therefore no warranties can be given as to their good working order.



ASH VALE: 244 Shawfield Road, Ash Vale, Surrey, GU12 5DJ

Tel: 01252 560838 | Email: ashvalelettings1@bourneesta