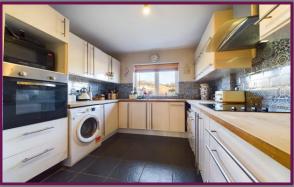

The spacious living area boasts ample natural light, creating a warm and inviting atmosphere. The modern kitchen is equipped with high-quality fixtures and fittings, making it a pleasure to cook and entertain in.