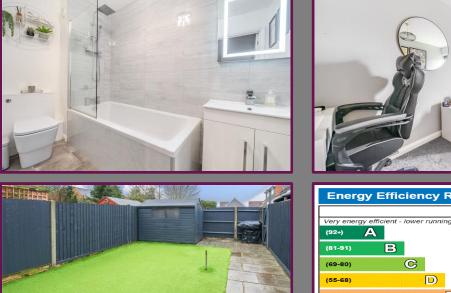

Situated at the rear of the entrance hall, the living room provides a pleasant view of the garden with patio doors leading directly outside. There is also a downstairs cloakroom with W/C.

Moving to the first floor, a landing area provides access to 3 bedrooms. The main bedroom and en-suite and two well-appointed bedrooms. Please note on the original build these two rooms were one. Completing the first floor is the modernised family bathroom, featuring a bath unit with a power shower unit over it, a wash hand basin, fitted storage cupboards, and a toilet.

On the second floor there is a large double bedroom, and a large walk in storage room.

Outside, you'll discover a generously sized rear garden. The property boasts a patio area just off the house with an access gate to the rear. Beyond the access gate is plenty of parking for residents only.