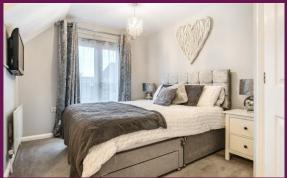

Situated at the rear of the entrance hall, the living room provides a pleasant view of the garden with patio doors leading directly outside. There is also a downstairs cloakroom with W/C.

Moving to the first floor, a landing area provides access to 3 bedrooms. The main bedroom and en-suite and two well-appointed bedrooms. Please note on the original build these two rooms were one. Completing the first floor is the modernised family bathroom, featuring a bath unit with a power shower unit over it, a wash hand basin, fitted storage cupboards, and a toilet.