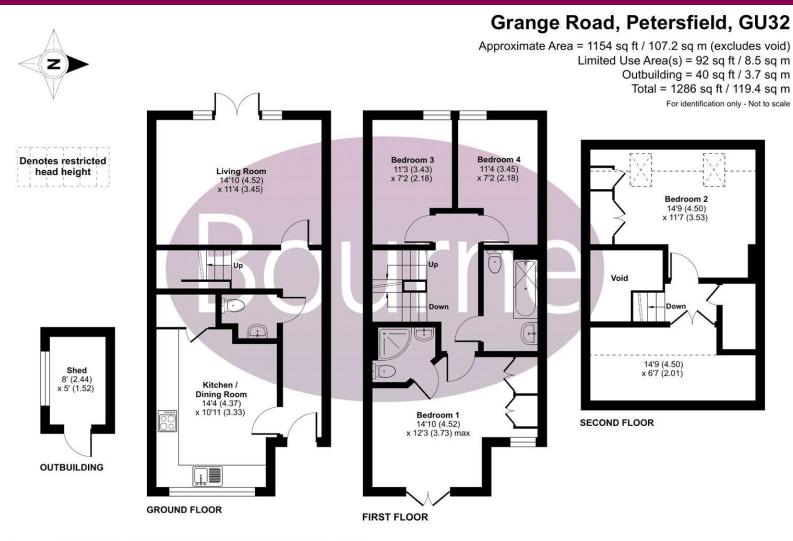

## Petersfield, Hampshire

As you enter the property, you'll be greeted by a spacious entrance hall with stairs leading to the first floor, and access to various rooms. To the left of the entrance hall, you'll find a generously sized fully fitted kitchen/dining room. This bright and inviting space benefits from a front-facing window, allowing ample natural light to flood in. The kitchen has been fully updated by the current owners and boasts a range of base and eye level units.

Situated at the rear of the entrance hall, the living room provides a pleasant view of the garden with patio doors leading directly outside. There is also a downstairs cloakroom with W/C.

Moving to the first floor, a landing area provides access to 3 bedrooms. The main bedroom and en-suite and two well-appointed bedrooms. Please note on the original build these two rooms were one. Completing the first floor is the modernised family bathroom, featuring a bath unit with a power shower unit over it, a wash hand basin, fitted storage cupboards, and a toilet.

On the second floor there is a large double bedroom, and a large walk in storage room.

Outside, you'll discover a generously sized rear garden. The property boasts a patio area just off the house with an access gate to the rear. Beyond the access gate is plenty of parking for residents only.

## Floorplan

RICS Certified Property Measurer Floor plan produced in accordance with RICS Property Measurement Standards incorporating International Property Measurement Standards (IPMS2 Residential). @ntchecom 2024. Produced for Bourne Estate Agents. REF: 1075517