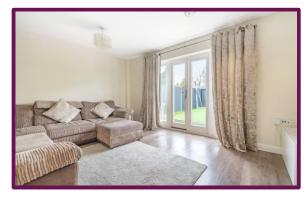

Situated at the rear of the entrance hall, the living room provides a pleasant view of the garden with patio doors leading directly outside. There is also a downstairs cloakroom with W/C.

Moving to the first floor, a landing area provides access to 3 bedrooms. The main bedroom and en-suite and two well-appointed bedrooms. Please note on the original build these two rooms were one. Completing the first floor is the modernised family bathroom, featuring a bath unit with a power shower unit over it, a wash hand basin, fitted storage cupboards, and a toilet.