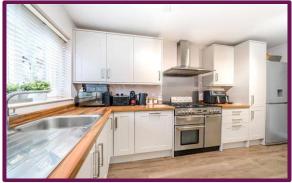

## Petersfield, Hampshire

As you enter the property, you'll be greeted by a spacious entrance hall with stairs leading to the first floor, and access to various rooms. To the left of the entrance hall, you'll find a generously sized fully fitted kitchen/dining room. This bright and inviting space benefits from a front-facing window, allowing ample natural light to flood in. The kitchen has been fully updated by the current owners and boasts a range of base and eye level units.