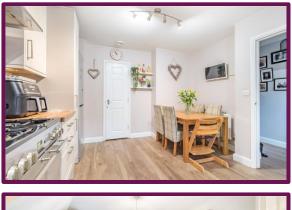

## Petersfield, Hampshire

As you enter the property, you'll be greeted by a spacious entrance hall with stairs leading to the first floor, and access to various rooms. To the left of the entrance hall, you'll find a generously sized fully fitted kitchen/dining room. This bright and inviting space benefits from a front-facing window, allowing ample natural light to flood in. The kitchen has been fully updated by the current owners and boasts a range of base and eye level units.