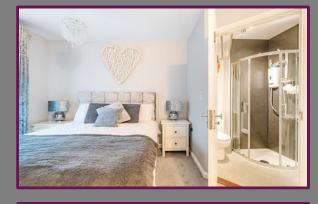

Situated at the rear of the entrance hall, the living room provides a pleasant view of the garden with patio doors leading directly outside. There is also a downstairs cloakroom with W/C.

Moving to the first floor, a landing area provides access to 3 bedrooms. The main bedroom and en-suite and two well-appointed bedrooms. Please note on the original build these two rooms were one. Completing the first floor is the modernised family bathroom, featuring a bath unit with a power shower unit over it, a wash hand basin, fitted storage cupboards, and a toilet.