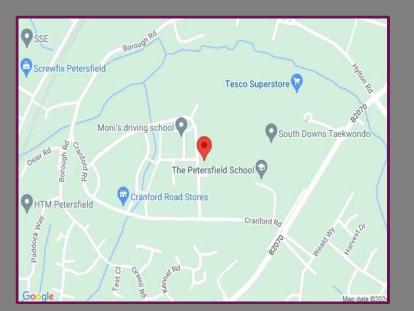

## Location

Grange Road is less than a mile from the town centre and main line station. Petersfield has an excellent range of shops. There are well regarded schools in the vicinity including TPS, Bedales School, Churchers College and Ditcham Park School.