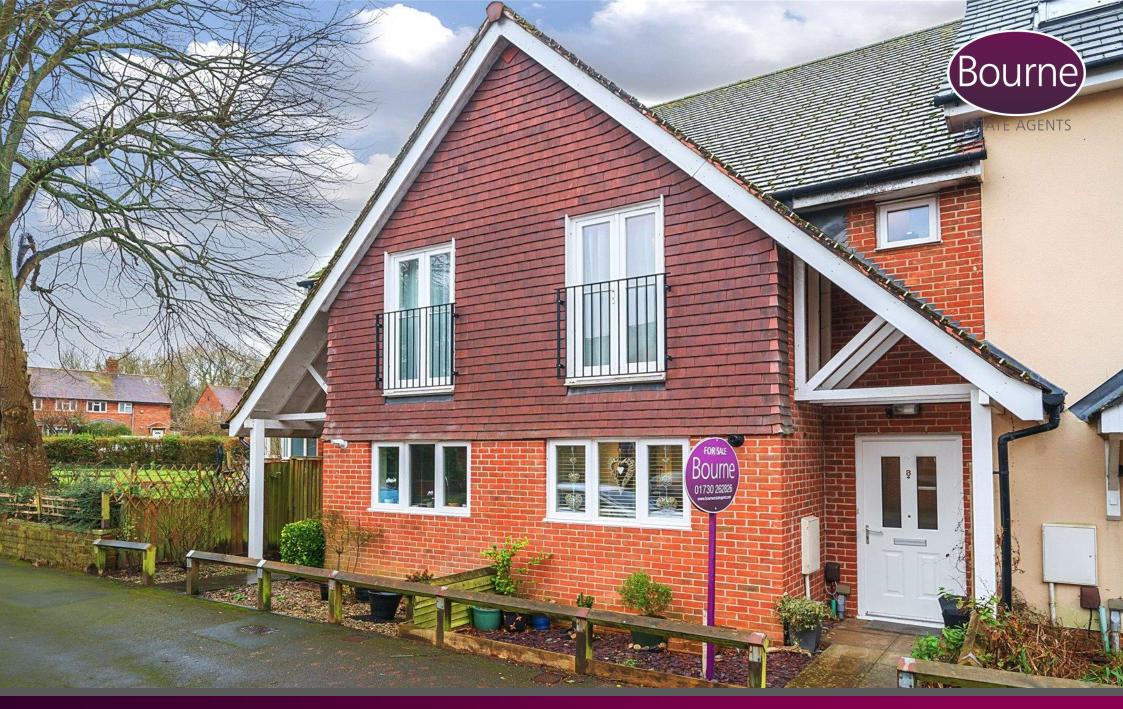

Petersfield, Hampshire

Offers Over £450,000

## Petersfield, Hampshire

As you enter the property, you'll be greeted by a spacious entrance hall with stairs leading to the first floor, and access to various rooms. To the left of the entrance hall, you'll find a generously sized fully fitted kitchen/dining room. This bright and inviting space benefits from a front-facing window, allowing ample natural light to flood in. The kitchen has been fully updated by the current owners and boasts a range of base and eye level units.

Situated at the rear of the entrance hall, the living room provides a pleasant view of the garden with patio doors leading directly outside. There is also a downstairs cloakroom with W/C.

Moving to the first floor, a landing area provides access to 3 bedrooms. The main bedroom and en-suite and two well-appointed bedrooms. Please note on the original build these two rooms were one. Completing the first floor is the modernised family bathroom, featuring a bath unit with a power shower unit over it, a wash hand basin, fitted storage cupboards, and a toilet.

On the second floor there is a large double bedroom, and a large walk in storage room.

Outside, you'll discover a generously sized rear garden. The property boasts a patio area just off the house with an access gate to the rear. Beyond the access gate is plenty of parking for residents only.

Grange Road enjoys a prime location within walking distance of TPS secondary school, making it ideal for families. Petersfield town centre, with its array of amenities, is less than a mile away, offering a range of shops, restaurants, and recreational facilities.