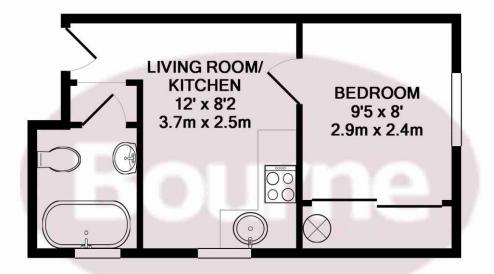

## Floorplan

## FOR ILLUSTRATIVE PURPOSES ONLY TOTAL APPROX. FLOOR AREA 252 SQ.FT. (23.4 SQ.M.)

Whilst every attempt has been made to ensure the accuracy of the floor plan contained here, measurements of doors, windows, rooms and any other items are approximate and no responsibility is taken for any error, omission, or mis-statement. This plan is for illustrative purposes only and should be used as such by any prospective purchaser. The services, systems and appliances shown have not been tested and no guarantee as to their operability or efficiency can be given Made with Metropix ©2015