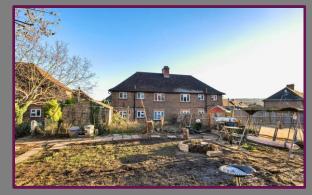

To the rear of the property is one double bedroom with built in wardrobes and a further single bedroom, along with the family bathroom featuring bath with shower over, WC and wash hand basin.

To the rear is the garden, with a patio area and the rest mainly lawned.

To the front of the property is driveway parking.

Leasehold
Pets allowed - No
Service Charges - £42 pcm
Service Charge Review Period - Annually
Annual Ground Rent - £10 pa
Ground Rent Review Period - N/A
Length of Lease - 87 years