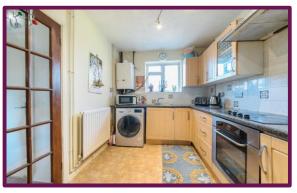

As you enter the property through the front door you will find the entry way, with stairs leading up the first floor. As you enter the first floor you will find the living room. The living room accommodates a window that looks out of the side of the property. As you continue to walk through the property you will find the spacious fitted kitchen with space for appliances with a window.