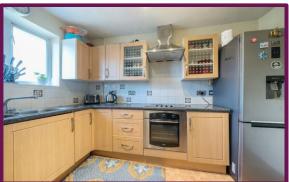

As you enter the property through the front door you will find the entry way, with stairs leading up the first floor. As you enter the first floor you will find the living room. The living room accommodates a window that looks out of the side of the property. As you continue to walk through the property you will find the spacious fitted kitchen with space for appliances with a window.