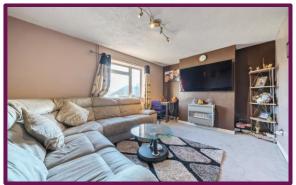

As you enter the property through the front door you will find the entry way, with stairs leading up the first floor. As you enter the first floor you will find the living room. The living room accommodates a window that looks out of the side of the property. As you continue to walk through the property you will find the spacious fitted kitchen with space for appliances with a window.