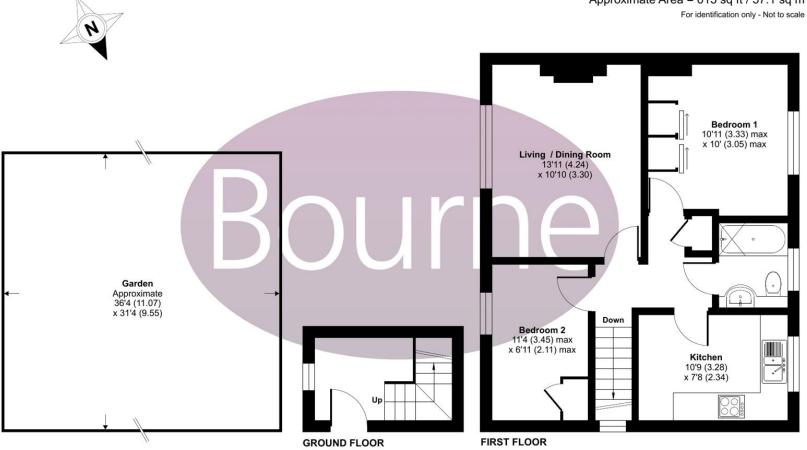

## Floorplan

## Roundhill Way, Guildford, GU2

Approximate Area = 615 sq ft / 57.1 sq m