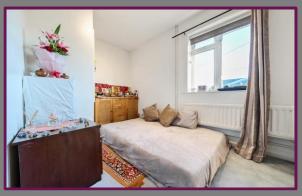

To the rear of the property is one double bedroom with built in wardrobes and a further single bedroom, along with the family bathroom featuring bath with shower over, WC and wash hand basin.

To the rear is the garden, with a patio area and the rest mainly lawned.