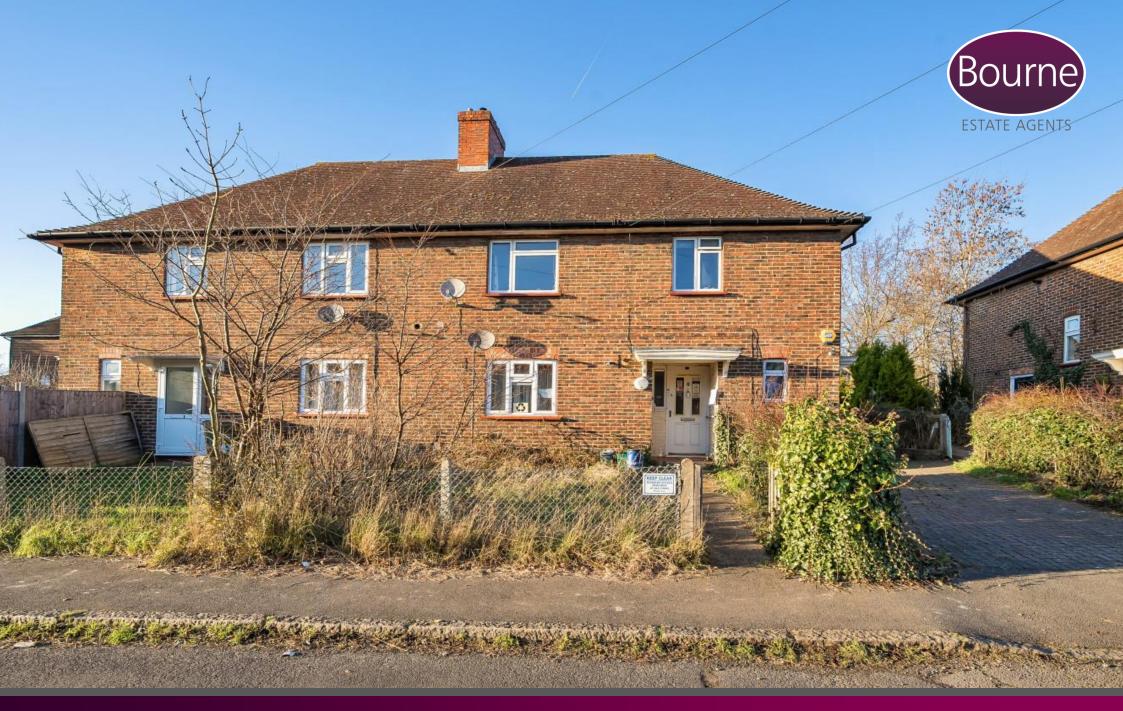

## Roundhill Way, Guildford, Surrey, GU2 8HP

This two-bedroom maisonette is ideally located close to local schools and shops. The property also accommodates a driveway. This property features a north/west facing garden.

To the front of the property is driveway parking.

Leasehold
Pets allowed - No
Service Charges - £42 pcm
Service Charge Review Period - Annually
Annual Ground Rent - £10 pa
Ground Rent Review Period - N/A
Length of Lease - 87 years