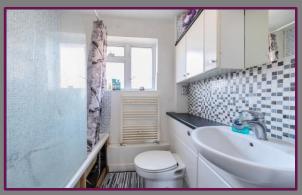

To the rear of the property is one double bedroom with built in wardrobes and a further single bedroom, along with the family bathroom featuring bath with shower over, WC and wash hand basin.

To the rear is the garden, with a patio area and the rest mainly lawned.