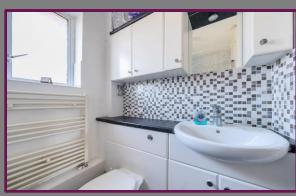

To the rear of the property is one double bedroom with built in wardrobes and a further single bedroom, along with the family bathroom featuring bath with shower over, WC and wash hand basin.

To the rear is the garden, with a patio area and the rest mainly lawned.