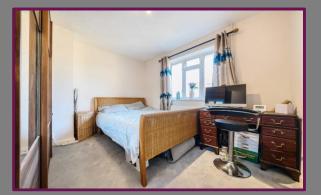

To the rear of the property is one double bedroom with built in wardrobes and a further single bedroom, along with the family bathroom featuring bath with shower over, WC and wash hand basin.

To the rear is the garden, with a patio area and the rest mainly lawned.