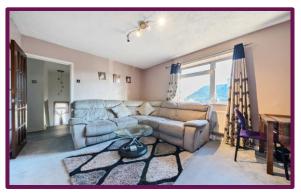

As you enter the property through the front door you will find the entry way, with stairs leading up the first floor. As you enter the first floor you will find the living room. The living room accommodates a window that looks out of the side of the property. As you continue to walk through the property you will find the spacious fitted kitchen with space for appliances with a window.