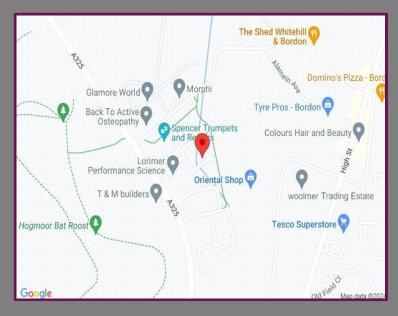

## Location

Just a brief five-minute stroll from your doorstep lies Hogmoor Inclosure, encompassing 100 acres of woodland walks, a café, and activity centres, Families can enjoy amenities like a new skate park, BMX track, and numerous well-equipped play areas. Conveniently situated between the historic market towns of Farnham, Alton, and Petersfield, and within easy reach of Guildford, Portsmouth, and Basingstoke, the town provides quick access to the A3 and local bus links to nearby stations. London is just an hour away.