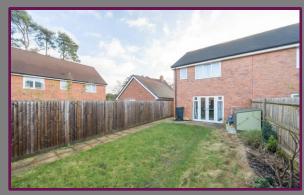

Upstairs, you'll find two double bedrooms and a centrally positioned bathroom, providing ease of access from both rooms. The rear garden, accessible through side access, is predominantly laid to lawn with shrub borders, offering a simple yet charming outdoor space. The front of the property boasts a blocked paved driveway, providing parking space for two cars.