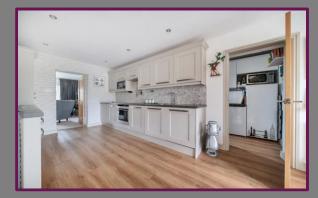

## Four Marks, Hampshire

An updated and extended four-bedroom family home, tailored for modern living. The ground floor boasts a spacious entrance connecting to all rooms. To the front, there's a practical study/second living room with a bay window, leading to a tastefully modernised L-shaped open plan kitchen/dining room. The kitchen comes equipped with built-in appliances, and a separate utility room offers extra space. Access the rear garden from the kitchen, while at the back, you'll find the main living room featuring a woodburner and access to the garden. A discreet cloakroom and storage cupboard are off the entrance.