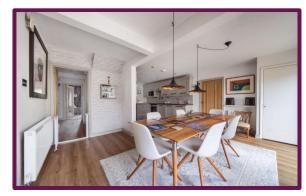

## Four Marks, Hampshire

An updated and extended four-bedroom family home, tailored for modern living. The ground floor boasts a spacious entrance connecting to all rooms. To the front, there's a practical study/second living room with a bay window, leading to a tastefully modernised L-shaped open plan kitchen/dining room. The kitchen comes equipped with built-in appliances, and a separate utility room offers extra space. Access the rear garden from the kitchen, while at the back, you'll find the main living room featuring a woodburner and access to the garden. A discreet cloakroom and storage cupboard are off the entrance.