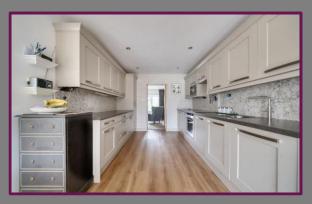

## Four Marks, Hampshire

An updated and extended four-bedroom family home, tailored for modern living. The ground floor boasts a spacious entrance connecting to all rooms. To the front, there's a practical study/second living room with a bay window, leading to a tastefully modernised L-shaped open plan kitchen/dining room. The kitchen comes equipped with built-in appliances, and a separate utility room offers extra space. Access the rear garden from the kitchen, while at the back, you'll find the main living room featuring a woodburner and access to the garden. A discreet cloakroom and storage cupboard are off the entrance.