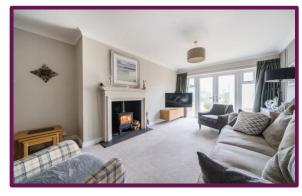

## Four Marks, Hampshire

An updated and extended four-bedroom family home, tailored for modern living. The ground floor boasts a spacious entrance connecting to all rooms. To the front, there's a practical study/second living room with a bay window, leading to a tastefully modernised L-shaped open plan kitchen/dining room. The kitchen comes equipped with built-in appliances, and a separate utility room offers extra space. Access the rear garden from the kitchen, while at the back, you'll find the main living room featuring a woodburner and access to the garden. A discreet cloakroom and storage cupboard are off the entrance.