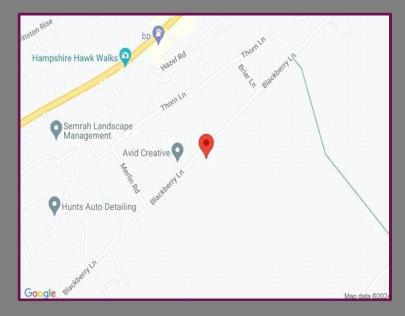

## Location

This delightful property can be found on Blackberry Lane, a sought after location in Four Marks. Within a convenient walk you will find a parade of shops including M&S Food hall and filling station, Tesco Express and the Co-operative. Four Marks primary is also within walking distance. The nearby A31 serves both Alton and Winchester.