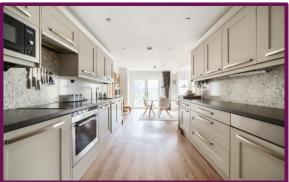

## Four Marks, Hampshire

An updated and extended four-bedroom family home, tailored for modern living. The ground floor boasts a spacious entrance connecting to all rooms. To the front, there's a practical study/second living room with a bay window, leading to a tastefully modernised L-shaped open plan kitchen/dining room. The kitchen comes equipped with built-in appliances, and a separate utility room offers extra space. Access the rear garden from the kitchen, while at the back, you'll find the main living room featuring a woodburner and access to the garden. A discreet cloakroom and storage cupboard are off the entrance.