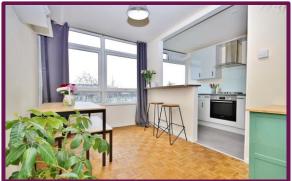

Stairs lead to a bright reception room with floor to ceiling windows, balcony and roof light. The kitchen has been made open plan to the dining area and incorporates a range of new wall and base level units with worksurfaces over, space for integrated appliances and breakfast bar with seating.