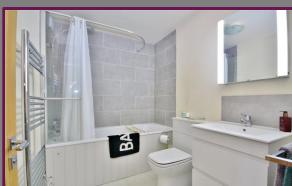

A door leads to communal hallway and stairs leading to the front door of the apartment. The front door leads to an entrance hallway with door to master bedroom and bedroom two. The master bedroom has built in wardrobes and large picture window. The 2nd bedroom is also a generous double again with large window and has a useful storage/utility cupboard housing the washing machine. The bedrooms are serviced by a refitted family bathroom comprising panel enclosed bath with shower over, low level WC and hand basin in vanity storage unit.