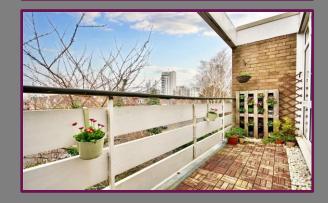

Stairs lead to a bright reception room with floor to ceiling windows, balcony and roof light. The kitchen has been made open plan to the dining area and incorporates a range of new wall and base level units with worksurfaces over, space for integrated appliances and breakfast bar with seating.

Externally there are well kept communal gardens, garage in block and residents parking.

It is also worth noting in addition to the upgrades by the owners, new gas central heating has been installed, new internal doors and redecoration throughout.