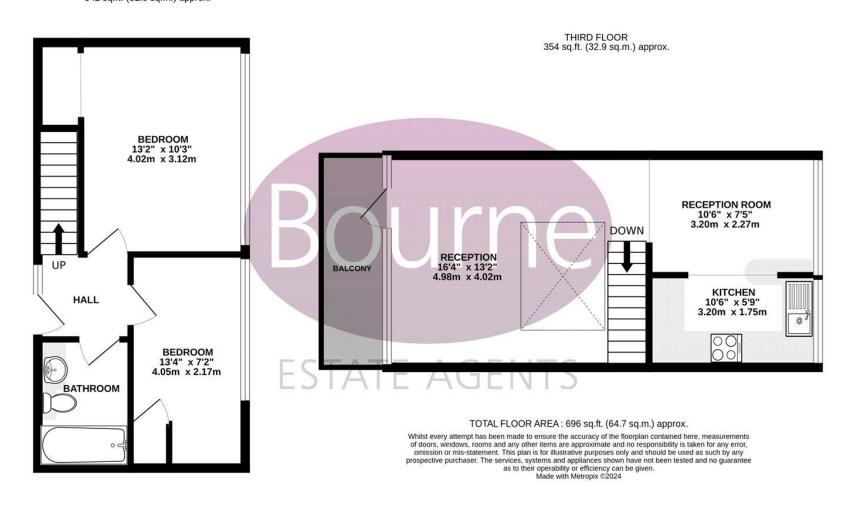

area and incorporates a range of new wall and base level units with worksurfaces over, space for integrated appliances and breakfast bar with seating.

Externally there are well kept communal gardens, garage in block and residents parking.

It is also worth noting in addition to the upgrades by the owners, new gas central heating has been installed, new internal doors and redecoration throughout.

Council Tax Band C - £1998.90pa Leasehold - 937 years remain Service charge - £2,085pa

- Split level apartment
- Two double bedrooms
- Spacious living room/dining room
- Brand new fitted kitchen
- Stylish refitted bathroom
- Large balcony
- Garage in block
- New gas central heating
- Town centre location
- Immaculate condition









## Floorplan

SECOND FLOOR 342 sq.ft. (31.8 sq.m.) approx.



## Location

Woking is a busy commuter town with several trains an hour providing a fast, direct mainline link to London Waterloo (approximately 26 minutes). There are two main shopping centres, The Peacocks Centre and Wolsey Place, both hosting all the major high street retail brands and designer boutiques. There are also a number of fine restaurants, bars, pubs and cafes, which cater for every taste.















We aim to make our particulars both accurate and reliable but they are not guaranteed, nor do they form part of an offer or contract.

If you require clarification of any points then please contact us especially if you are travelling some distance to view.

Please note that appliances and heating systems have not been tested and therefore no warranties can be given as to the