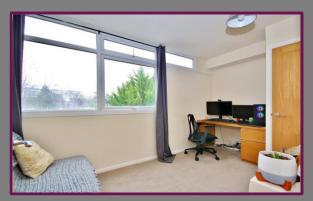

A door leads to communal hallway and stairs leading to the front door of the apartment. The front door leads to an entrance hallway with door to master bedroom and bedroom two. The master bedroom has built in wardrobes and large picture window. The 2nd bedroom is also a generous double again with large window and has a useful storage/utility cupboard housing the washing machine. The bedrooms are serviced by a refitted family bathroom comprising panel enclosed bath with shower over, low level WC and hand basin in vanity storage unit.