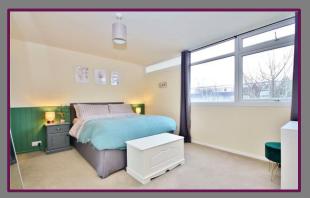

A door leads to communal hallway and stairs leading to the front door of the apartment. The front door leads to an entrance hallway with door to master bedroom and bedroom two. The master bedroom has built in wardrobes and large picture window. The 2nd bedroom is also a generous double again with large window and has a useful storage/utility cupboard housing the washing machine. The bedrooms are serviced by a refitted family bathroom comprising panel enclosed bath with shower over, low level WC and hand basin in vanity storage unit.