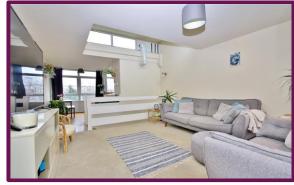

Stairs lead to a bright reception room with floor to ceiling windows, balcony and roof light. The kitchen has been made open plan to the dining area and incorporates a range of new wall and base level units with worksurfaces over, space for integrated appliances and breakfast bar with seating.