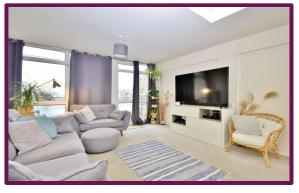

Stairs lead to a bright reception room with floor to ceiling windows, balcony and roof light. The kitchen has been made open plan to the dining area and incorporates a range of new wall and base level units with worksurfaces over, space for integrated appliances and breakfast bar with seating.