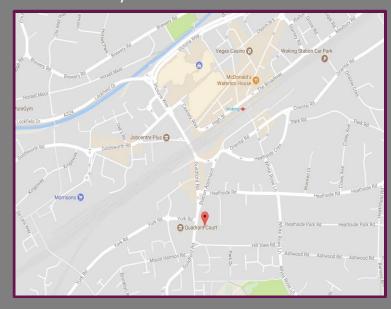

## Location

Woking is a busy commuter town with several trains an hour providing a fast, direct mainline link to London Waterloo (approximately 26 minutes). There are two main shopping centres, The Peacocks Centre and Wolsey Place, both hosting all the major high street retail brands and designer boutiques. There are also a number of fine restaurants, bars, pubs and cafes, which cater for every taste.