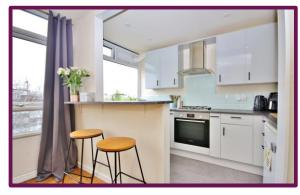

Stairs lead to a bright reception room with floor to ceiling windows, balcony and roof light. The kitchen has been made open plan to the dining area and incorporates a range of new wall and base level units with worksurfaces over, space for integrated appliances and breakfast bar with seating.