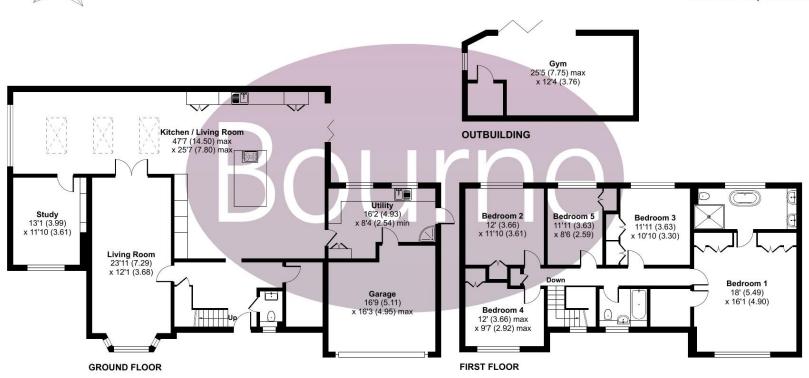

This exquisite home seamlessly combines classic charm with contemporary flair, showcasing a thoughtfully curated design that reflects meticulous attention to detail.

Every aspect of this residence has been carefully crafted to provide an unparalleled living environment. With a 47'7 x 27'7 kitchen/dining room, characterful living room, utility and separate study this property boasts many desirable features.

For those keen to keep fit and healthy, the property includes a recently fitted gymnasium fully fitted with modern equipment.

The location of this residence adds to its allure, situated in one of Ash Vale's most prestigious addresses, Horseshoe Lane.

## Floorplan