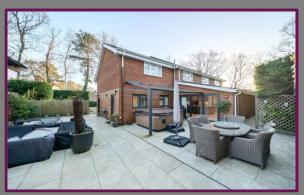

This exquisite home seamlessly combines classic charm with contemporary flair, showcasing a thoughtfully curated design that reflects meticulous attention to detail.

Every aspect of this residence has been carefully crafted to provide an unparalleled living environment. With a 47'7 x 27'7 kitchen/dining room, characterful living room, utility and separate study this property boasts many desirable features.