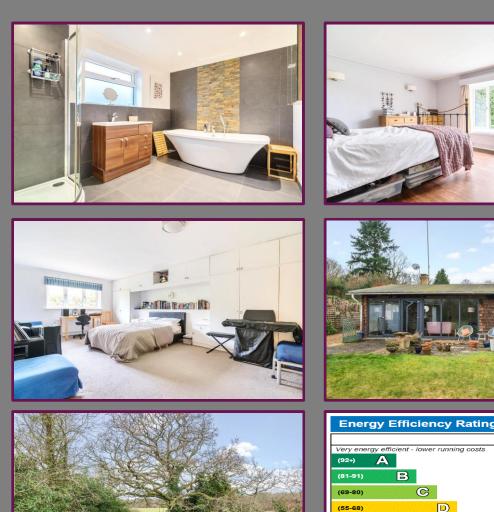

## Liphook, Hampshire

A modern four bedroom detached bungalow in the pretty hamlet location of Passfield. The property has been completely refurbished and updated by the current owners to an extremely high standard.

Enter the property into a spacious entrance porch. To the front are two double bedrooms. At the rear are a further two bedrooms with the master bedroom overlooking the garden and across to scenic views of the surrounding countryside.

The vast living accommodation features large double doors leading to the enclosed rear garden making it an ideal space for entertaining. The separate kitchen boasts a large amount of storage and an island with breakfast bar with access to the seperate utility room.

To the rear of the property there is an area of patio immediately off the property leading to a well maintained private garden with stunning views across the surrounding countryside. To the front there is a large driveway providing ample off-road parking and a detached garage.