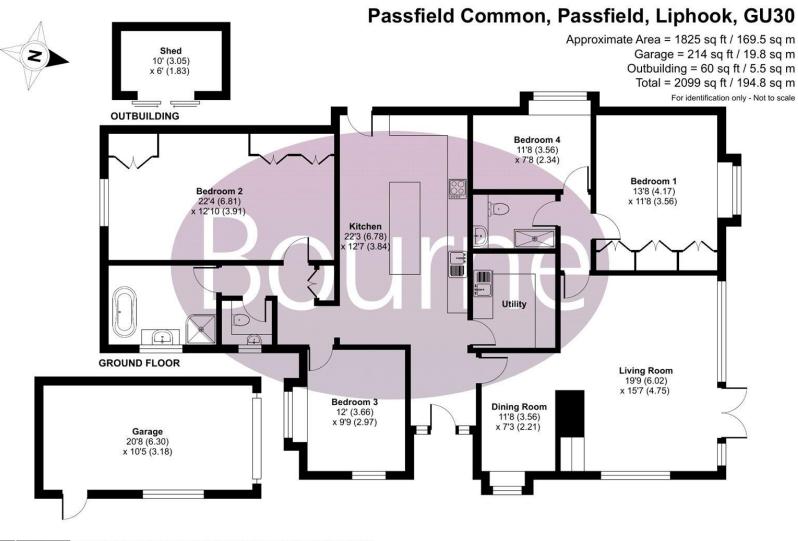

## Floorplan

Floor plan produced in accordance with RICS Property Measurement Standards incorporating International Property Measurement Standards (IPMS2 Residential). ©ntchecom 2024. Produced for Bourne Estate Agents. REF: 1077575

Enter the property into a spacious entrance porch. To the front are two double bedrooms. At the rear are a further two bedrooms with the master bedroom overlooking the garden and across to scenic views of the surrounding countryside.

The vast living accommodation features large double doors leading to the enclosed rear garden making it an ideal space for entertaining. The separate kitchen boasts a large amount of storage and an island with breakfast bar with access to the seperate utility room.

To the rear of the property there is an area of patio immediately off the property leading to a well maintained private garden with stunning views across the surrounding countryside. To the front there is a large driveway providing ample off-road parking and a detached garage.