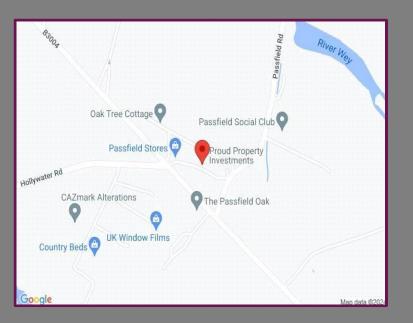

## Location

Passfield is a lovely rural hamlet with historic common and village Shop, which provides for day to day essential and is within walking distance of the house. The whole area is surrounded by beautiful countryside, much of it owned by the National Trust and provides a lovely network of footpaths and bridleways. Liphook village centre is within two miles, where there is a mainline station, a Sainsburys supermarket and popular schools including Bohunt Secondary and Liphook Infant/Junior school. There are plenty of local sports facilities nearby including a swimming pool and sports centre in Haslemere and golf courses at Liphook, Old Thorns and Blackdown. For the motorist, the A3 can be accessed at Liphook and provides good links to Guildford, London and the M25 to the north and Portsmouth, the Coast and the M27 to the south.