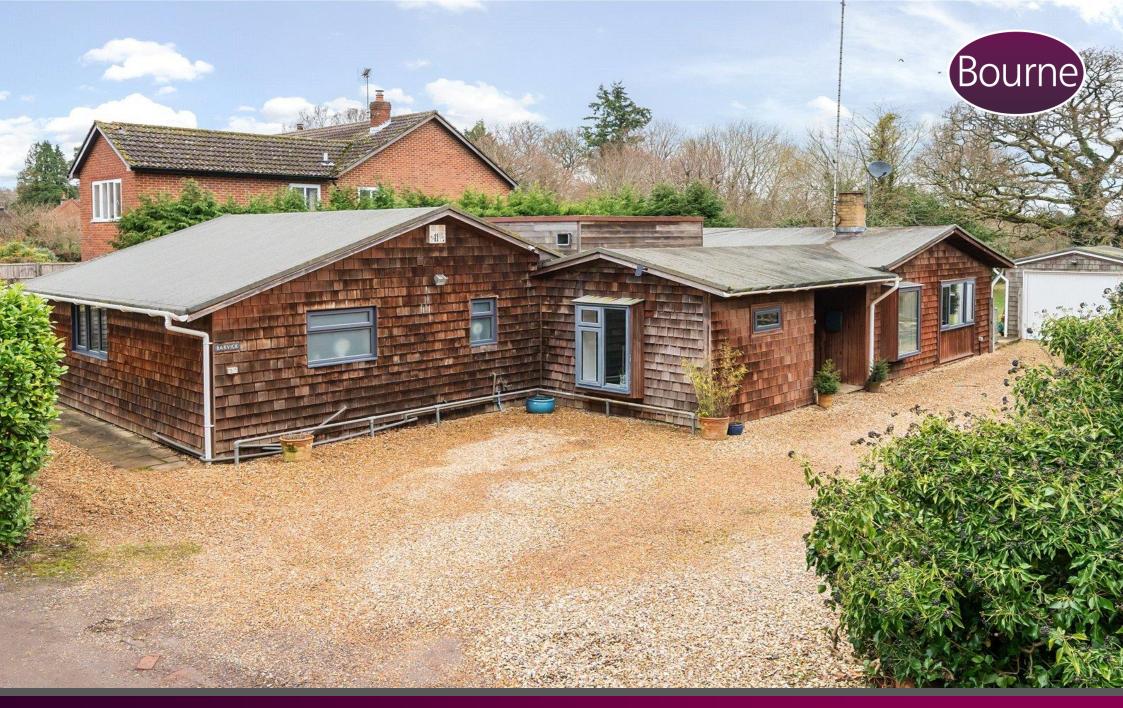

## Liphook, Hampshire

A modern four bedroom detached bungalow in the pretty hamlet location of Passfield. The property has been completely refurbished and updated by the current owners to an extremely high standard.

To the rear of the property there is an area of patio immediately off the property leading to a well maintained private garden with stunning views across the surrounding countryside. To the front there is a large driveway providing ample off-road parking and a detached garage.

Freehold Council Tax Band : E • Four Bedroom Detached

**Bungalow** 

- Plot Size 1/3 Acre
- Popular Semi Rural Location
- Refurbished Throughout
- Garage and Driveway
- Large Enclosed Rear Garden
  - with Patio Area
- Large Living Room with Large
  - Double Doors to the Garden
- Master Bedroom with Garden