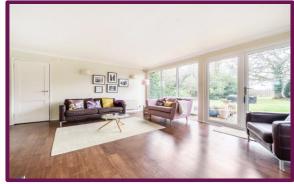

The vast living accommodation features large double doors leading to the enclosed rear garden making it an ideal space for entertaining. The separate kitchen boasts a large amount of storage and an island with breakfast bar with access to the seperate utility room.