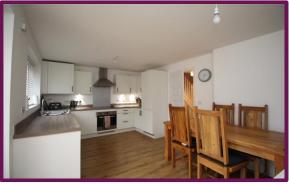

At the rear is a modern Kitchen/Diner, connecting seamlessly to the rear garden. The kitchen features contemporary units, integrated appliances, and practical amenities.

Completing the ground floor is a downstairs cloakroom and storage.