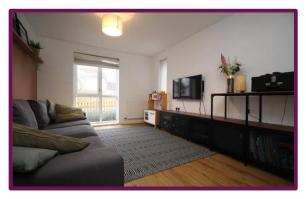

## Bordon, Hampshire

Upon entering, you'll find a spacious hallway with a staircase leading to the first floor, a storage cupboard, and various doors to different rooms.

To the front is a welcoming lounge area for relaxation. Large windows brighten the room.