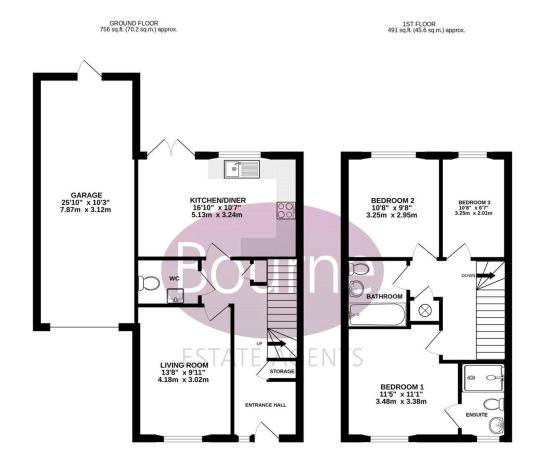

## Floorplan

## FOR ILLUSTRATIVE PURPOSES ONLY

TOTAL FLOOR AREA: 1247 sq.ft. (115.8 sq.m.) approx. Whild very sitery has been made to ensure the accuracy of the foroghan contained here, measurements of does, whiches, norms and any other liters are approximate and no responsibility is taken for any error, omission or mis-statement. This plan is for illustrative purposes only and should be used a such by any prospective purchaser. The services, systems and applicates show have not been tested and no guarantee as to their operability or efficiency can be given.