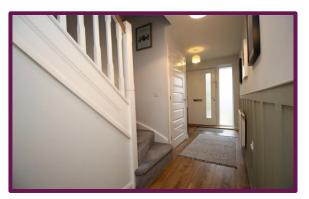

## Bordon, Hampshire

Upon entering, you'll find a spacious hallway with a staircase leading to the first floor, a storage cupboard, and various doors to different rooms.

To the front is a welcoming lounge area for relaxation. Large windows brighten the room.