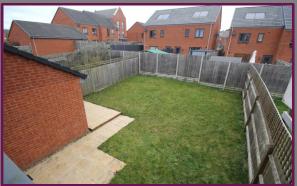

Upstairs, three bedrooms include a main bedroom with an en-suite shower room. The family bathroom is conveniently located.

Outside you have access to the garage, small patio area and mainly laid to lawn.