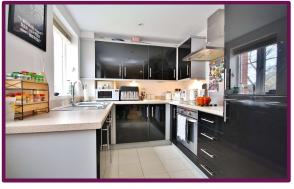

## Maybury Place, 58 Sandy Lane, Woking, Surrey, GU22 8BW

A stunning first floor apartment located in a highly sought-after modern development in a well regarded residential area.

Secure entry leads to well maintained communal areas and to the apartment. Upon entering the property, you are welcomed by a spacious entrance hall with doors to each internal room. The hallway also boasts two large than average storage cupboards. The property boasts an impressive open plan kitchen/diner which has been beautifully decorated with feature wall. The kitchen offers a range of stylish high gloss wall and base level units with a range of integrated appliances and is bright with three windows allowing for plenty of natural light.