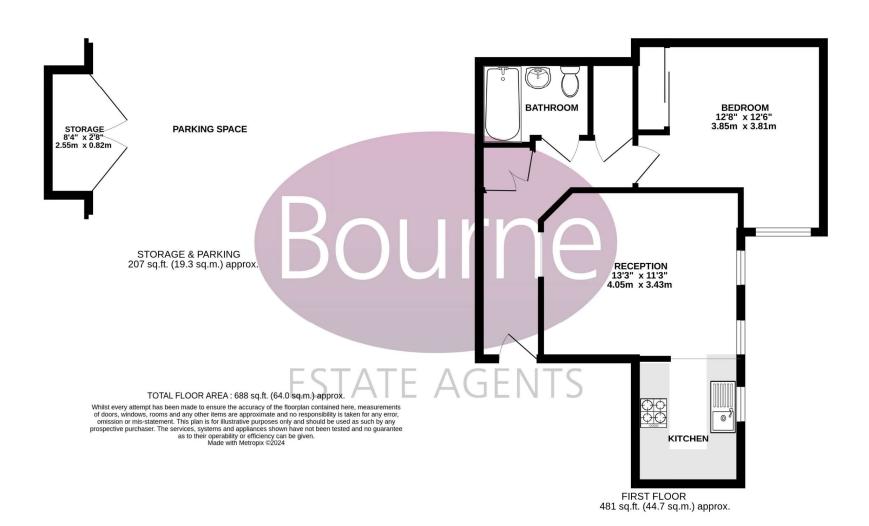

## Maybury Place, 58 Sandy Lane, Woking, Surrey, GU22 8BW

A stunning first floor apartment located in a highly sought-after modern development in a well regarded residential area.

Secure entry leads to well maintained communal areas and to the apartment. Upon entering the property, you are welcomed by a spacious entrance hall with doors to each internal room. The hallway also boasts two large than average storage cupboards. The property boasts an impressive open plan kitchen/diner which has been beautifully decorated with feature wall. The kitchen offers a range of stylish high gloss wall and base level units with a range of integrated appliances and is bright with three windows allowing for plenty of natural light.

The property has a generous double bedroom with fitted wardrobes and views across communal gardens. The bedroom is serviced by an upgraded family bathroom comprising bath with shower over, low level WC and hand basin in vanity unit.

This property comes with the added bonus of gated undercroft parking, ensuring that you never have to worry about finding a parking spot. A rare find, this property also has a private store with double doors, extremely handy for sports/outdoor equipment etc.