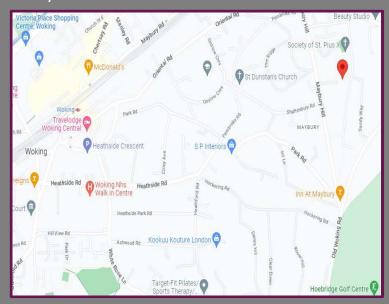

## Location

Woking is a busy commuter town with several trains an hour providing a fast, direct mainline link to London Waterloo (approximately 26 minutes). The main shopping centre is Victoria Place which hosts major high street retail brands a multi screen cinema and The New Victoria Theatre. There are also a number of fine restaurants, bars, pubs and cafes, which cater for every taste.