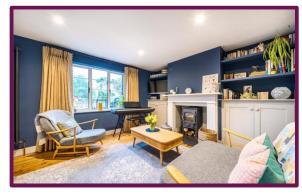

Inside, the house retains its original character and charm, with period details adding to its appeal. The well-proportioned rooms are flooded with natural light, creating an inviting and comfortable living space. Downstairs there are two good sized reception rooms, kitchen, downstairs cloakroom and access to the rear garden.