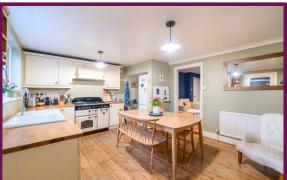

Inside, the house retains its original character and charm, with period details adding to its appeal. The well-proportioned rooms are flooded with natural light, creating an inviting and comfortable living space. Downstairs there are two good sized reception rooms, kitchen, downstairs cloakroom and access to the rear garden.