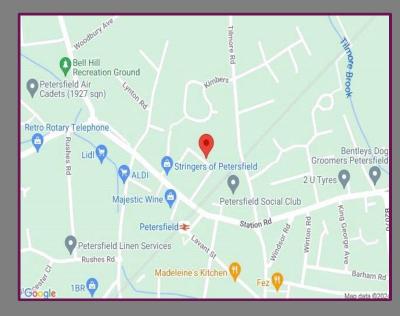

## Location

Penns Road is situated within walking distance to the mainline railway station and town centre where a good selection of shops, cafes and restaurants can be found. The property is conveniently positioned for access to the A3 serving both London and the South Coast.