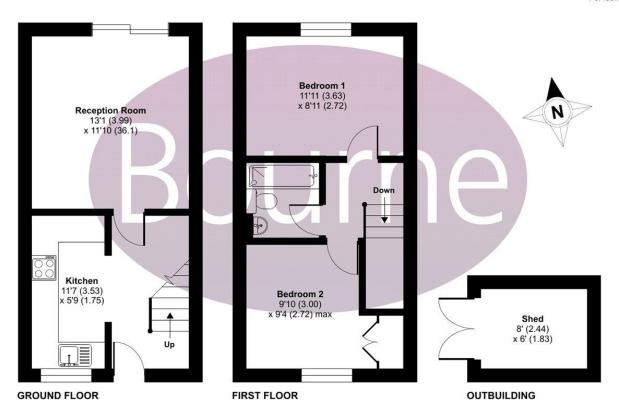

To the first floor are two double bedrooms with built in wardrobes a bathroom and loft access to a part boarded loft with excellent storage. The property is very well located being within walking distance to The Heath and just a bit further in to Petersfield Town Centre and the Mainline Train Station, with direct access to London Waterloo and the coast.

## Floorplan

## Wheatear Drive, Petersfield, GU31

Approximate Area = 590 sq ft / 54.8 sq m Outbuilding = 48 sq ft / 4.5 sq m Total = 638 sq ft / 59.3 sq m

For identification only - Not to scale