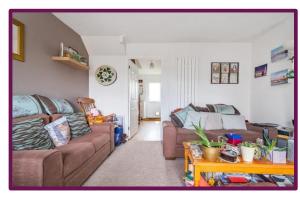

The ground floor layout consists of a separate kitchen and living space, and offers great potential for modernising. There is a generous living room to the rear with a sliding door that leads straight out to the enclosed private rear garden, with plenty of space for a conservatory if you wanted to add to the existing living space.