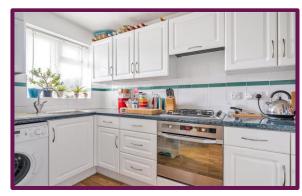

The ground floor layout consists of a separate kitchen and living space, and offers great potential for modernising. There is a generous living room to the rear with a sliding door that leads straight out to the enclosed private rear garden, with plenty of space for a conservatory if you wanted to add to the existing living space.