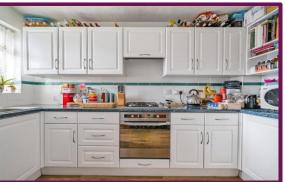

The ground floor layout consists of a separate kitchen and living space, and offers great potential for modernising. There is a generous living room to the rear with a sliding door that leads straight out to the enclosed private rear garden, with plenty of space for a conservatory if you wanted to add to the existing living space.