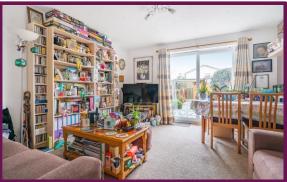

The ground floor layout consists of a separate kitchen and living space, and offers great potential for modernising. There is a generous living room to the rear with a sliding door that leads straight out to the enclosed private rear garden, with plenty of space for a conservatory if you wanted to add to the existing living space.