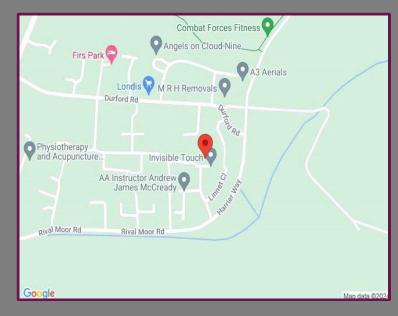

## Location

Wheatear Drive is situated on the east side of Petersfield and is a residential area close to the taro lesiure centre and Petersfield rugby club, approximately 1 mile to the town centre.

We aim to make our particulars both accurate and reliable but they are not guaranteed, nor do they form part of an offer or contract.