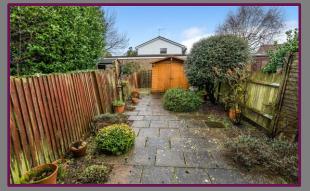

The ground floor layout consists of a separate kitchen and living space, and offers great potential for modernising. There is a generous living room to the rear with a sliding door that leads straight out to the enclosed private rear garden, with plenty of space for a conservatory if you wanted to add to the existing living space.