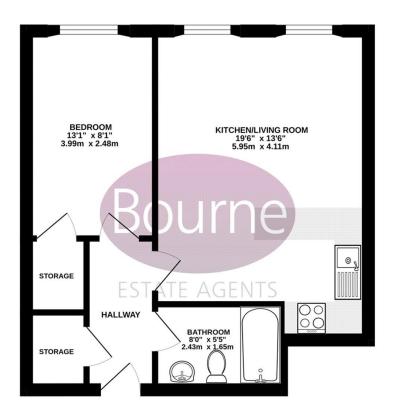

# Floorplan

## SECOND FLOOR 472 sq.ft. (43.8 sq.m.) approx.

#### TOTAL FLOOR AREA: 472 sq.ft. (43.8 sq.m.) approx.

Whilst every altering has been made to exame the accusacy of the flooplan contained here, measurements of doors, windows, rooms and any other terms are approximate and no responsibility is taken for any error, prospective purchaser. The services, systems and applications shown have not been tested and no guarantee has to their operability or efficiency can be given.