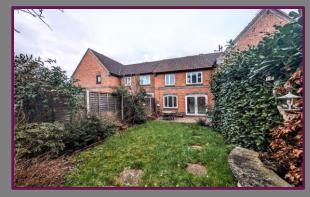

The house benefits from having two larger than average bedrooms. The first floor is completed by the family bathroom with WC, hand wash basin and bath.

The garden is mostly laid to lawn and is also an east facing garden which allows lots of sunlight.