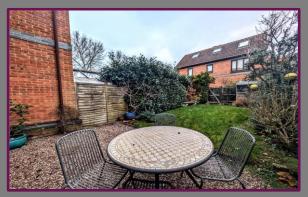

The house benefits from having two larger than average bedrooms. The first floor is completed by the family bathroom with WC, hand wash basin and bath.

The garden is mostly laid to lawn and is also an east facing garden which allows lots of sunlight.