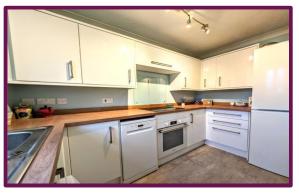

The front door leads to the hallway with stairs to the first floor on your right. To the left is the kitchen area with a range of fitted units and appliances. To the rear of the of the property is the spacious lounge and dining room, with a door leading to the back garden.