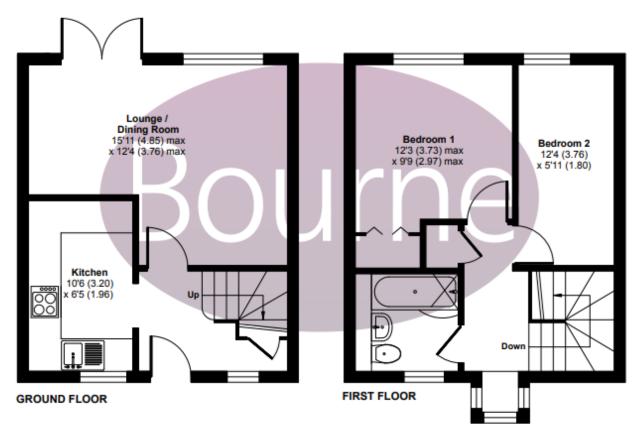

## Floorplan

## Guildford, GU4

Approximate Area = 605 sq ft / 56.2 sq m

For identification only - Not to scale