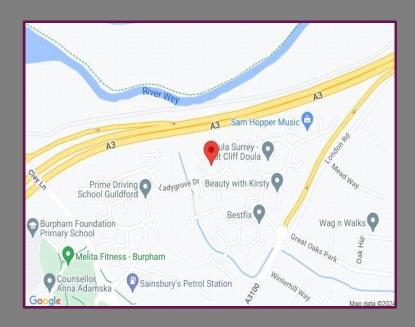

## Location

The property is conveniently located within the soughtafter Burpham area of Guildford just around the corner from Sainsburys. The area is well served by local bus routes which link to Guildford town centre which is within approximately 1.5 miles. Also within approximately 1 mile is The Spectrum Leisure Centre, Stoke Park and the A3 which connects to The South Coast, London and the M25.