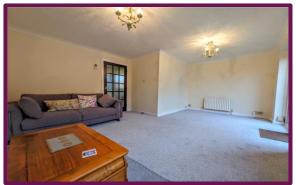

The front door leads to the hallway with stairs to the first floor on your right. To the left is the kitchen area with a range of fitted units and appliances. To the rear of the of the property is the spacious lounge and dining room, with a door leading to the back garden.