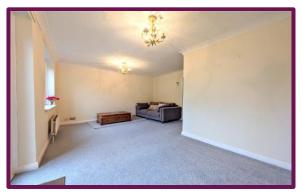

The front door leads to the hallway with stairs to the first floor on your right. To the left is the kitchen area with a range of fitted units and appliances. To the rear of the of the property is the spacious lounge and dining room, with a door leading to the back garden.