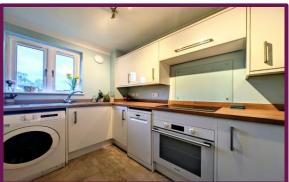

The front door leads to the hallway with stairs to the first floor on your right. To the left is the kitchen area with a range of fitted units and appliances. To the rear of the of the property is the spacious lounge and dining room, with a door leading to the back garden.