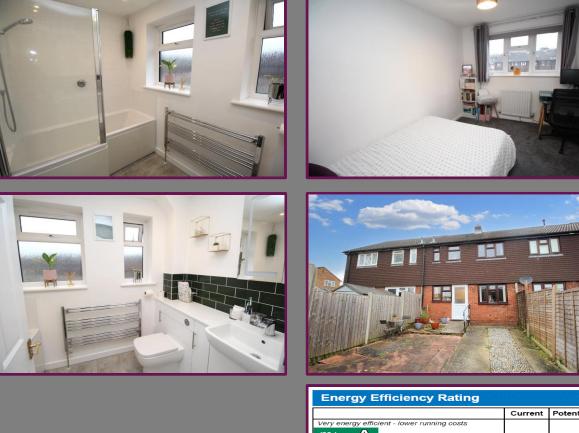

### Bordon, Hampshire

A well-presented two bedroom terraced home, located in a popular residential location in Bordon. A modern kitchen, bathroom and parking to the rear.

Enter the property into the hall where there are stairs to the first floor and a door through to the sitting room. The sitting room has a front aspect window and is open plan through to the dining room. Off the dining room is the kitchen which is modern in style, features a full range of wall and base units with surfaces over, space for appliances, an under stairs section and a rear aspect window and door providing access onto the patio.

Upstairs, there are two double bedrooms and a modern bathroom. Bedroom one has a double wardrobe built in over the stairs.

To the front and rear, the gardens are easy maintenance. To the rear, there is driveway parking.

Freehold Council Tax Band : C

- Two Bedroom Home
- Terraced Property
- Front Aspect Sitting Room
- Modern Kitchen
- Dining Room
- Modern Bathroom
- Both Double Bedrooms
- Parking