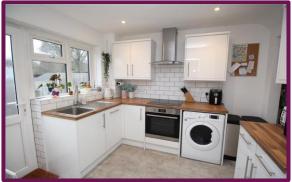

### Bordon, Hampshire

A well-presented two bedroom terraced home, located in a popular residential location in Bordon. A modern kitchen, bathroom and parking to the rear.

Enter the property into the hall where there are stairs to the first floor and a door through to the sitting room. The sitting room has a front aspect window and is open plan through to the dining room. Off the dining room is the kitchen which is modern in style, features a full range of wall and base units with surfaces over, space for appliances, an under stairs section and a rear aspect window and door providing access onto the patio.