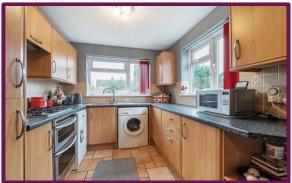

On the ground floor of this property, you will find the living room. The living room features a fireplace and a window overlooking the front of the property. The living room leads into the kitchen/dining room, which features an abundance of storage and counter space, this kitchen also offers two windows allowing for lots of natural light as well as the door to the garden. From the dining room is the downstairs bathroom, this bathroom offers amenities such as a shower, toilet, and hand wash basin.