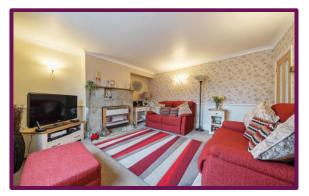

On the ground floor of this property, you will find the living room. The living room features a fireplace and a window overlooking the front of the property. The living room leads into the kitchen/dining room, which features an abundance of storage and counter space, this kitchen also offers two windows allowing for lots of natural light as well as the door to the garden. From the dining room is the downstairs bathroom, this bathroom offers amenities such as a shower, toilet, and hand wash basin.