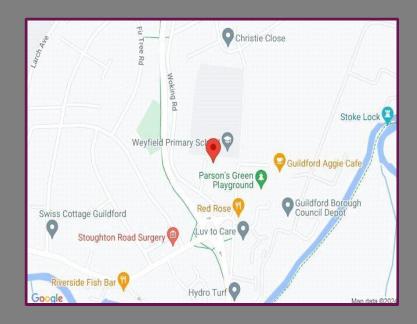

## Location

School Close is a small cul-de-sac of just 8 houses leading to Weyfield Primary School and is situated just off Woking Road within approximately ½ a mile of the A3 which provides road links to London, the M25 and the South coast. The Spectrum Leisure centre is also within approximately ¾ of a mile and Guildford town centre and mainline station are within about 1 mile.