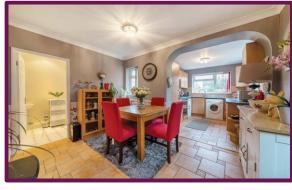

On the ground floor of this property, you will find the living room. The living room features a fireplace and a window overlooking the front of the property. The living room leads into the kitchen/dining room, which features an abundance of storage and counter space, this kitchen also offers two windows allowing for lots of natural light as well as the door to the garden. From the dining room is the downstairs bathroom, this bathroom offers amenities such as a shower, toilet, and hand wash basin.