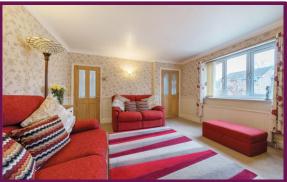

On the ground floor of this property, you will find the living room. The living room features a fireplace and a window overlooking the front of the property. The living room leads into the kitchen/dining room, which features an abundance of storage and counter space, this kitchen also offers two windows allowing for lots of natural light as well as the door to the garden. From the dining room is the downstairs bathroom, this bathroom offers amenities such as a shower, toilet, and hand wash basin.