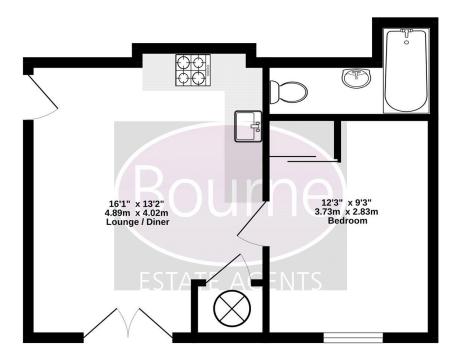

# Floorplan

### GROUND FLOOR 355 sq.ft. (33.0 sq.m.) approx.

#### MAGNA RIVERSIDE

#### TOTAL FLOOR AREA: 355 sq.ft. (33.0 sq.m.) approx.

Whilst every attempt has been made to state the decay attempt the floor and the manufacture of doors, windows, rooms and any other items are approximate and no responsibility to taken for any error, prospective purchaser. The services, systems and applications who have not been tested and no guarantee has to their operations of efficiency can be given.