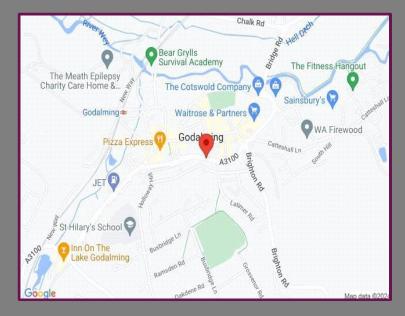

## Location

Godalming is an affluent, historic Surrey town nestled to the South West of Guildford within easy access of the A3 and on a direct line to London Waterloo. Situated in an enviable location and surrounded by a plethora of local restaurants, shops and outstanding schools.

Magna Riverside benefits from both a beautiful secluded riverside setting as well as proximity to the amenities of town living. A short drive from Godalming is Surrey's county town of Guildford offering a substantial shopping centre and leisure facilities. A number of smaller villages and towns are located in the immediate vicinity offering tranquil country pubs, Michelin Star restaurants, leisure facilities and picturesque country walks.