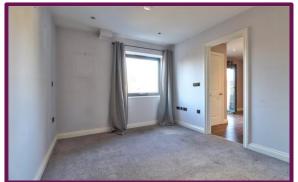

Entering the property, you are greeted by a spacious open plan Lounge Diner fitted with a smart white modern kitchen which is comprised of various wall hung and base level storage units, these are perfectly finished with dark granite countertops. Additionally, the kitchen offers a number of fitted appliances such as a built-in fridge & freezer, wine cooler, electric hob & a dishwasher.

The main living space is open plan and has a fantastic view over the River Wey with a juliette balcony overlooking the river.

The bedroom is located off of the living room and is a well sized double bedroom and further benefits from a fitted wardrobe and en-suite bathroom which is comprised of a a three-piece suite Sink with storage drawers, Bath with overhead shower and a W/C.