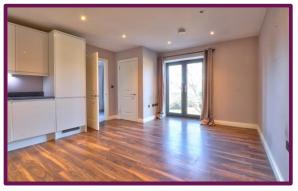

Entering the property, you are greeted by a spacious open plan Lounge Diner fitted with a smart white modern kitchen which is comprised of various wall hung and base level storage units, these are perfectly finished with dark granite countertops. Additionally, the kitchen offers a number of fitted appliances such as a built-in fridge & freezer, wine cooler, electric hob & a dishwasher.

The main living space is open plan and has a fantastic view over the River Wey with a juliette balcony overlooking the river.

The bedroom is located off of the living room and is a well sized double bedroom and further benefits from a fitted wardrobe and en-suite bathroom which is comprised of a a three-piece suite Sink with storage drawers, Bath with overhead shower and a W/C.