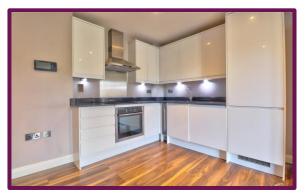

Entering the property, you are greeted by a spacious open plan Lounge Diner fitted with a smart white modern kitchen which is comprised of various wall hung and base level storage units, these are perfectly finished with dark granite countertops. Additionally, the kitchen offers a number of fitted appliances such as a built-in fridge & freezer, wine cooler, electric hob & a dishwasher.