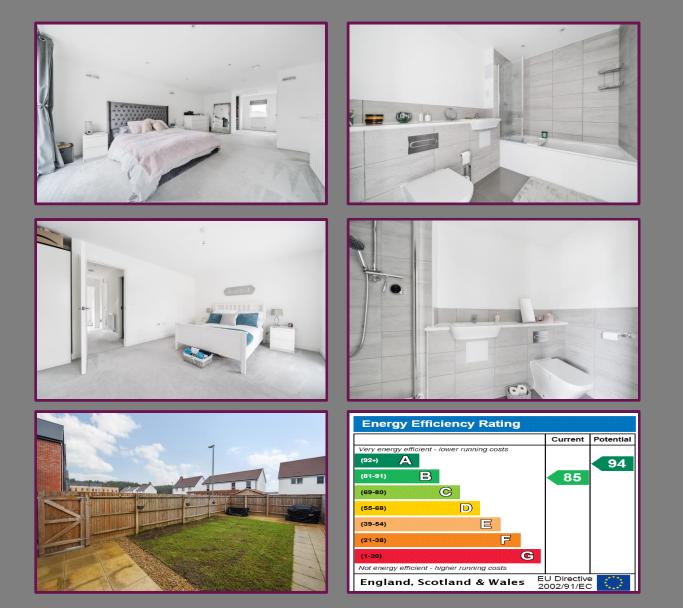

The ground floor comprises a bright kitchen with integrated appliances and a spacious living/dining room that opens onto the rear garden. Upstairs, there are two double bedrooms and a family bathroom, while the top floor boasts a luxurious master suite with a walk-in wardrobe and an en suite bathroom that occupies the entire floor.

Outside, the garden offers both lawn and patio areas, and there's allocated parking and a garage at the front. The property's location provides easy access to woodland walks and the town center, making it a convenient yet peaceful place to call home.