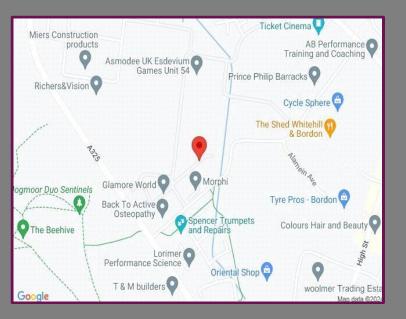

## Location

Just a brief five-minute stroll from your doorstep lies Hogmoor Inclosure, encompassing 100 acres of woodland walks, a café, and activity centres, Families can enjoy amenities like a new skate park, BMX track, and numerous well-equipped play areas. Conveniently situated between the historic market towns of Farnham, Alton, and Petersfield, and within easy reach of Guildford, Portsmouth, and Basingstoke, the town provides quick access to the A3 and local bus links to nearby stations. London is just an hour away.