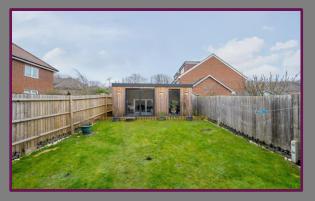

The house is thoughtfully designed to maximize comfort and functionality, with a low maintenance garden.

Inside, the property features contemporary finishes and fittings, creating a sleek and inviting atmosphere. The openplan layout seamlessly connects the living, kitchen areas, allowing for effortless flow and interaction. The kitchen is fully equipped with modern appliances, making cooking and meal preparation a breeze.

Council Tax Band F

- Modern home
- 16' summer house/garden
   office
- 22' kitchen/family room
- No onward chain
- Driveway parking
- Quiet position
- Four bedrooms
- Family home
- Ensuite to principal bedroom