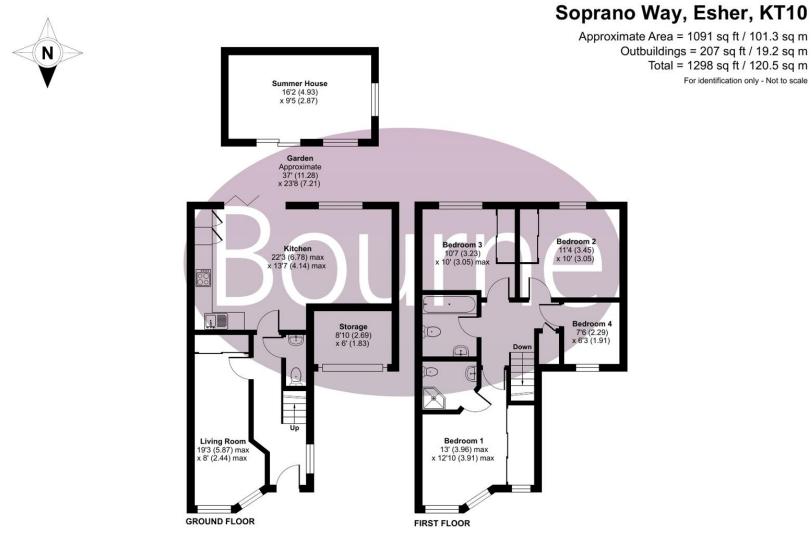

## Floorplan

Total = 1298 sq ft / 120.5 sq m For identification only - Not to scale

Floor plan produced in accordance with RICS Property Measurement Standards incorporating International Property Measurement Standards (IPMS2 Residential). ©nichecom 2024. Produced for Bourne Estate Agents. REF: 1087997