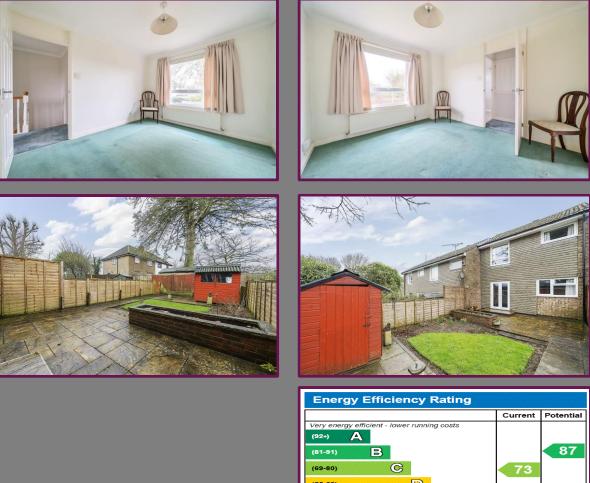

At the front of the property, there's a neatly landscaped lawn with a pathway leading to the entrance and a patio area. Parking is available on the street and doesn't require a permit, and there's also a garage in a nearby block. The rear garden faces southwest, showcasing a central lawn area bordered by a patio, extending from the back of the property and along the side. Additionally, there is a shed.