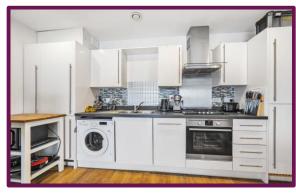

The main entrance with entry phone system leads to the communal vestibule, with a personal front door opening into a spacious hall with a large storage cupboard. The living room has French doors to the Juliet balcony at the rear. To the side is the kitchen with a range of fitted units, with a built-in oven and hob, and space for further appliances.