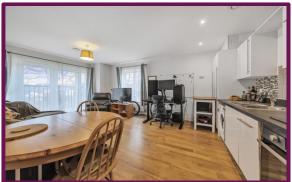

The main entrance with entry phone system leads to the communal vestibule, with a personal front door opening into a spacious hall with a large storage cupboard. The living room has French doors to the Juliet balcony at the rear. To the side is the kitchen with a range of fitted units, with a built-in oven and hob, and space for further appliances.