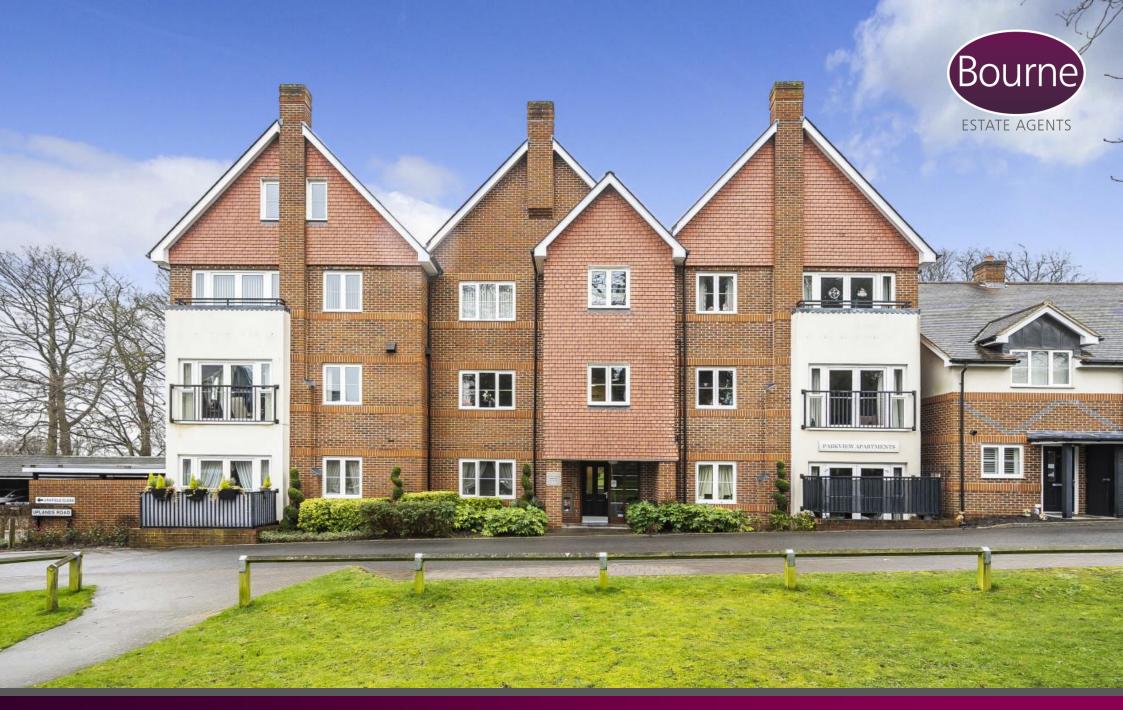

## Uplands Road, Guildford, Surrey, GU1 2RW

Positioned in the highly sought-after Boxgrove Gardens development is this beautifully presented first floor double bedroom apartment.

Benefitting from an allocated parking space and set within this popular development with stunning landscaped communal gardens and within a mile of Guildford town centre.

The main entrance with entry phone system leads to the communal vestibule, with a personal front door opening into a spacious hall with a large storage cupboard. The living room has French doors to the Juliet balcony at the rear. To the side is the kitchen with a range of fitted units, with a built-in oven and hob, and space for further appliances.

The double bedroom features large window to the rear, there is a modern spacious bathroom with a white suite.

To the rear of the building is an allocated parking space for the property, with further visitors' spaces in the centre of the development running alongside the delightful landscaped and well-maintained communal gardens.

The development backs onto Merrow Downs with beautiful countryside walks.

Years remaining on lease: 113 Annual ground rent: £200

Ground rent review period: Annually Annual service charge amount: £1000 Service charge review period: Annually