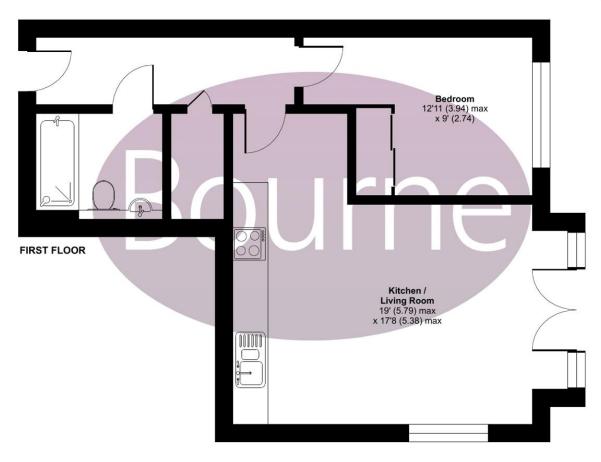

## Floorplan

## Uplands Road, Guildford, GU1

Approximate Area = 507 sq ft / 47.1 sq m

For identification only - Not to scale