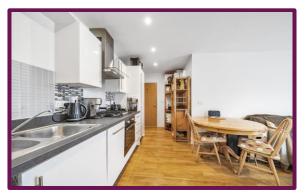

The main entrance with entry phone system leads to the communal vestibule, with a personal front door opening into a spacious hall with a large storage cupboard. The living room has French doors to the Juliet balcony at the rear. To the side is the kitchen with a range of fitted units, with a built-in oven and hob, and space for further appliances.