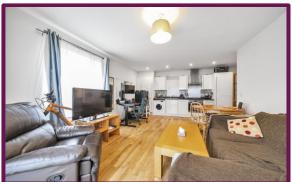

The main entrance with entry phone system leads to the communal vestibule, with a personal front door opening into a spacious hall with a large storage cupboard. The living room has French doors to the Juliet balcony at the rear. To the side is the kitchen with a range of fitted units, with a built-in oven and hob, and space for further appliances.