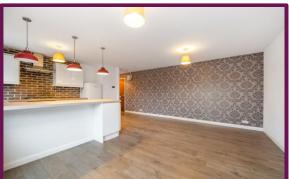

The property is entered via a communal hall with stairs to the second floor. The front door leads into the hall with airing cupboard and access to all rooms.

The spacious reception room has a large window to the rear overlooking the communal gardens and open plan to the corner is the modern kitchen area comprising an extensive range of fitted units with window to the rear.