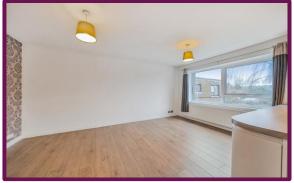

The property is entered via a communal hall with stairs to the second floor. The front door leads into the hall with airing cupboard and access to all rooms.

The spacious reception room has a large window to the rear overlooking the communal gardens and open plan to the corner is the modern kitchen area comprising an extensive range of fitted units with window to the rear.