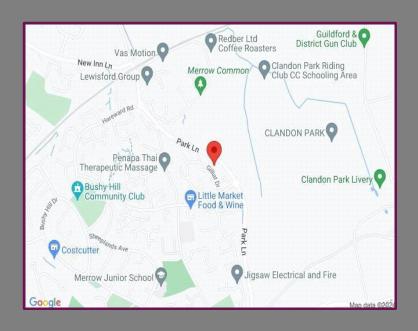

## Location

Mulberry Court is situated just off Gilliatt Drive in Merrow Park within approximately 1.5 miles of Guildford town centre and London Road train station. The A3 provides road links to the M25, London and the South Coast is within approximately ¾ of a mile.