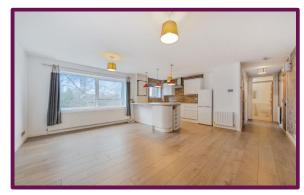

The property is entered via a communal hall with stairs to the second floor. The front door leads into the hall with airing cupboard and access to all rooms.

The spacious reception room has a large window to the rear overlooking the communal gardens and open plan to the corner is the modern kitchen area comprising an extensive range of fitted units with window to the rear.