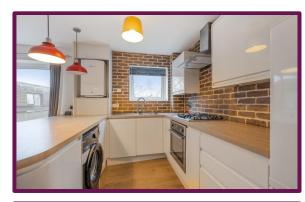

The property is entered via a communal hall with stairs to the second floor. The front door leads into the hall with airing cupboard and access to all rooms.

The spacious reception room has a large window to the rear overlooking the communal gardens and open plan to the corner is the modern kitchen area comprising an extensive range of fitted units with window to the rear.